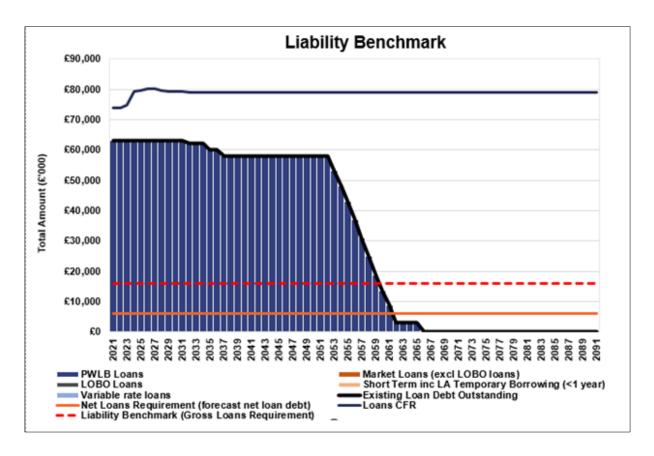

11.939m of cash flow funds in lieu of borrowing. This is a prudent and cost effective approach in the current economic climate but will require ongoing monitoring in the event that upside risk to gilt yields prevails.

It is not anticipated that any additional borrowing will be undertaken during 2024/25

#### LIABILITY BENCHMARK

CIPFA recommends that the optimum position for external borrowing should be at the level of the Liability Benchmark. This is effectively the Council's net borrowing requirement plus a liquidity allowance. It is calculated by deducting the amount of investable resources available on the balance sheet (reserves, cash flow balances) from the amount of outstanding external debt and then adding the minimum level of investments required to manage day-to-day cash flow.



The difference between the loans capital financing requirement and existing debt indicates internal borrowing. Prior to any new borrowing, the Council will have regard to underlying assumptions of liability benchmark analysis as part of prudent treasury management.

The net loans requirement and liability benchmark for the General Fund as shown below is negative as this is reflective of the balance of GF treasury investments held.



The liability benchmark for the HRA is set at the same level as the net loans requirement (£63m reflecting PWLB loans outstanding) as there is no need to maintain additional borrowing to meet liquidity needs as this falls to the General Fund



## **4.Corporate Risks**

4.1 Corporate Risks Detailed Summary Quarter 3 2024/25

| Sub risk