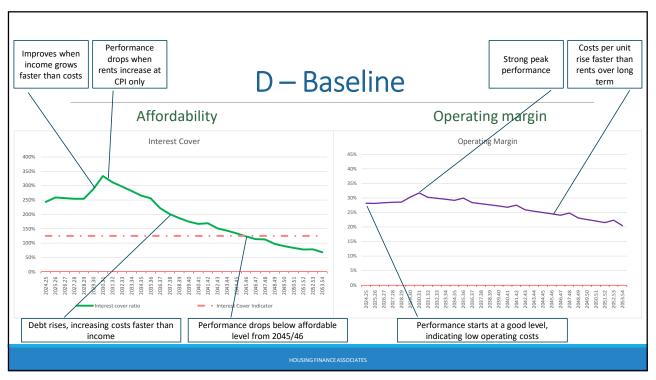

| Code             | Project                                                    | Projects Highlights (Overall Project Comments)                                                                                                                                                                                                                                                              | Status      | Due Date              | Managed By   |
|------------------|------------------------------------------------------------|-------------------------------------------------------------------------------------------------------------------------------------------------------------------------------------------------------------------------------------------------------------------------------------------------------------|-------------|-----------------------|--------------|
| CP2022-25_PD_27  | Housing Revenue Account (HRA)<br>Business Plan (2024-2054) | HRA viability project forms part of the social housing regulatory programme and work is progressing on the baseline position impact assessment of the options to remedy with a view to report latest position to cabinet in Feb 2025 (TM)                                                                   | <b>&gt;</b> | 31-Mar-2025           | Tina Mustafa |
| CP2022-25_PD_08  | Local Government Boundary Review                           | Kick off meeting taken place with Local Government Boundary Commission to outline project scope.  Project to commence January 2025 and to conclude with all out elections in May 2028.  Working group set up initial meeting arranged for 6 January 2025 to brief team and agree draft terms of reference.  | •           | 31-Mar-2025           | Zoe Wolicki  |
| CP2022-25_TCP_07 | Net Zero                                                   | Just awaiting formal sign off at Cabinet in January.                                                                                                                                                                                                                                                        | <b>Ø</b>    | 31-Mar-2025           | Anna Miller  |
| CP2022-25_PD_46  | Response to Ankerside and organisational preparedness      | The Council has now taken possession of the Centre and is in a period of stabilisation.  Further work is to be done around the long term future of the centre.                                                                                                                                              |             | 31-Mar-2025 Completed | Paul Weston  |
| CP2022-25_PD_47  | Social Housing Regulatory<br>Programme                     | Dedicated resourcing is in place until December 2025 to accelerate progress on the programme and this includes  • Compliance review and remedy of overdue actions  • Policy schedule being fast tracked  • Service standards drafted for consultation and  • Enhanced performance dashboard through Pentana | •           | 31-Dec-2025           | Tina Mustafa |