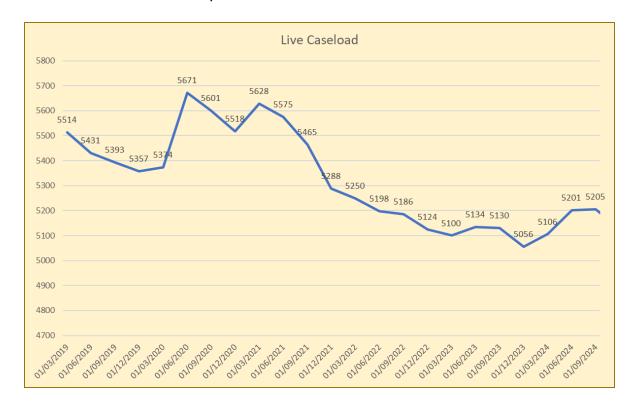

## 3.2 Revenue Main Variances

General fund

| Service<br>Area     | Cost Centre        | Account Code                | Year to<br>Date<br>Position | Year to<br>Date<br>Budget | Year to<br>Date<br>Variance | Full Year<br>Budget | Predicted<br>Outturn<br>Variance | Full Year<br>Position<br>Predicted<br>Outturn | Comment                                                                                                                                                                                                     |
|---------------------|--------------------|-----------------------------|-----------------------------|---------------------------|-----------------------------|---------------------|----------------------------------|-----------------------------------------------|-------------------------------------------------------------------------------------------------------------------------------------------------------------------------------------------------------------|
|                     | SPORT              | CONT TO<br>RESERVES         | 0                           | 0                         | 0                           | 0                   | 40,000                           | 40,000                                        | Agreement for funds to                                                                                                                                                                                      |
|                     | PITCHES            | FEES & CHARGES<br>3G SPORTS | (19,929)                    | 0                         | (19,929)                    | 0                   | (40,000)                         | (40,000)                                      | go into sinking funds for future maintenance                                                                                                                                                                |
|                     | ACTIVE             | CONT TO<br>RESERVES         | 70,870                      | 0                         | 70,870                      | 0                   | 70,870                           | 70,870                                        | CIC Income to be put into reserves to fund future years staffing                                                                                                                                            |
|                     | WELLBEING          | MISC<br>CONTRIBUTIONS       | (70,872)                    | 0                         | (70,872)                    | 0                   | (70,870)                         | (70,870)                                      | Invoice to CIC Staffing Contribution                                                                                                                                                                        |
|                     | ANKER<br>VALLEY 3G | CONT TO<br>RESERVES         | 17,745                      | 0                         | 17,745                      | 0                   | 40,000                           | 40,000                                        | Agreement for funds to                                                                                                                                                                                      |
| AD                  | PITCH              | FEES & CHARGES<br>3G SPORTS | (17,745)                    | 0                         | (17,745)                    | 0                   | (40,000)                         | (40,000)                                      | go into sinking funds for future maintenance                                                                                                                                                                |
| Environment,        |                    | SALARIES                    | 336,925                     | 392,400                   | (55,475)                    | 523,180             | (50,000)                         | 473,180                                       | Vacant Posts                                                                                                                                                                                                |
| Culture & Wellbeing |                    | WAGES                       | 102,276                     | 36,000                    | 66,276                      | 49,160              | 60,000                           | 109,160                                       | Casual staff being used to cover vacant posts                                                                                                                                                               |
|                     |                    | SERVICE<br>CONTRACTS        | 30,596                      | 9,000                     | 21,596                      | 12,000              | 30,000                           | 42,000                                        | Spektrix costs increase with increased ticket sales                                                                                                                                                         |
|                     | ASSEMBLY<br>ROOMS  | PERFORMERS<br>FEES          | 405,747                     | 284,000                   | 121,747                     | 366,090             | 176,150                          | 542,240                                       | Post Covid more shows gone to % fees. Expenditure is 80% of tickets sales which is industry standard. Predicted outturn based on this industry standard and assuming that future show sell at 75% capacity. |

| Service<br>Area        | Cost Centre                  | Account Code                 | Year to Date<br>Position | Year to<br>Date<br>Budget | Year to<br>Date<br>Variance | Full Year<br>Budget | Predicted<br>Outturn<br>Variance | Full Year<br>Position<br>Predicted<br>Outturn | Comment                                                                                                                                     |
|------------------------|------------------------------|------------------------------|--------------------------|---------------------------|-----------------------------|---------------------|----------------------------------|-----------------------------------------------|---------------------------------------------------------------------------------------------------------------------------------------------|
|                        | ASSEMBLY ROOMS               | TICKET SALES                 | (556,485)                | (447,360)                 | (109,125)                   | (596,510)           | (120,590)                        | (717,100)                                     | Demand for tickets<br>greater than when budget<br>was set. Outturn figure<br>assumes shows will sell<br>tickets at 75% of full<br>capacity. |
|                        |                              | PRIVATE HIRE<br>TICKET SALES | (3,963)                  | (72,390)                  | 68,427                      | (96,530)            | (32,590)                         | (129,120)                                     | Outturn figure assumes shows will sell tickets at 75% of full capacity.                                                                     |
|                        |                              | SALARIES                     | 39,695                   | 140,940                   | (101,245)                   | 187,920             | (40,000)                         | 147,920                                       | Vacant posts                                                                                                                                |
| AD<br>Environment,     | ASSEMBLY ROOMS BAR           | BAR SALES                    | (105,006)                | (141,060)                 | 36,054                      | (188,060)           | 30,000                           | (158,060)                                     | Currently under review, continued analysis of mark up on stock                                                                              |
| Culture &<br>Wellbeing | PUBLIC SPACES                | VACANCY<br>ALLOWANCE         | 0                        | (86,670)                  | 86,670                      | (115,500)           | 115,500                          | 0                                             | Vacancy Allowance. Full complement of staff so vacancy allowance won't be achieved.                                                         |
|                        | OAP GRASS CUTTING<br>SERVICE | SALARIES                     | 29,109                   | 61,440                    | (32,331)                    | 61,460              | (4,430)                          | 57,030                                        | Vacant post covered by agency staff. This underspend is offset by agency spend.                                                             |
|                        | TBC LIGHTING<br>MAINTENANCE  | LIGHTING                     | 51,230                   | 38,430                    | 12,800                      | 51,230              | 35,000                           | 86,230                                        | Unmetered usage no longer subsidised by the Govt.                                                                                           |
|                        | JOINT WASTE<br>ARRANGEMENT   | REFUSE JOINT<br>ARRANGEMENTS | 1,488,195                | 1,346,010                 | 142,185                     | 1,794,690           | 189,570                          | 1,984,260                                     | Estimated outturn based on 2023/24 outturn assuming no more reserves available to meet increased costs                                      |

| Service Area                              | Cost Centre                | Account Code                    | Year to<br>Date<br>Position | Year to<br>Date<br>Budget | Year to<br>Date<br>Variance | Full Year<br>Budget | Predicted<br>Outturn<br>Variance | Full Year<br>Position<br>Predicted<br>Outturn | Comment                                                                                                                                                                                                                                                                                                                                                                                          |
|-------------------------------------------|----------------------------|---------------------------------|-----------------------------|---------------------------|-----------------------------|---------------------|----------------------------------|-----------------------------------------------|--------------------------------------------------------------------------------------------------------------------------------------------------------------------------------------------------------------------------------------------------------------------------------------------------------------------------------------------------------------------------------------------------|
|                                           |                            | RECYCLING JOINT<br>ARRANGEMENTS | 344,328                     | 450,000                   | (105,672)                   | 600,000             | (150,000)                        | 450,000                                       | On account payments received from SCC paid over to the Joint Waste Service. Final amount will be based on actual recycling from Tamworth residents assumed will be similar level to 2023/24 at £450k.                                                                                                                                                                                            |
| AD Environment,<br>Culture &<br>Wellbeing | JOINT WASTE<br>ARRANGEMENT | RECYCLING CREDITS-SCC           | (344,328)                   | (484,290)                 | 139,962                     | (645,750)           | 195,750                          | (450,000)                                     | Payments received on account in respect of recycling credits due from Staffordshire County Council. Total amount due will not be known until after year end and will be based on actual amounts recycled during the year. We have assumed at this point it will be in line with credits received for 2023/24 at £450k. This amount will then be paid over to Joint Waste Service on GW0804 46051 |
| AD People                                 | ICT                        | MFT LICENCE/MTCE/IMP            | 605,377                     | 640,840                   | (35,463)                    | 640,840             | (35,000)                         | 605,840                                       | Contact Centre CRM & Customer Portal out to tender.                                                                                                                                                                                                                                                                                                                                              |
| 7.57 00010                                | CUSTOMER                   | SALARIES                        | 457,451                     | 518,580                   | (61,129)                    | 691,490             | (15,000)                         | 676,490                                       | Vacancy of 2 post                                                                                                                                                                                                                                                                                                                                                                                |
|                                           | SERVICES                   | VACANCY ALLOWANCE               | 0                           | (32,670)                  | 32,670                      | (43,600)            | 43,600                           | 0                                             | Vacancy Allowance                                                                                                                                                                                                                                                                                                                                                                                |

| Service Area               | Cost Centre                          | Account Code                         | Year to<br>Date<br>Position | Year to<br>Date<br>Budget | Year to<br>Date<br>Variance | Full Year<br>Budget | Predicted<br>Outturn<br>Variance | Full Year<br>Position<br>Predicted<br>Outturn | Comment                                                                                                                                                                                                                                                        |
|----------------------------|--------------------------------------|--------------------------------------|-----------------------------|---------------------------|-----------------------------|---------------------|----------------------------------|-----------------------------------------------|----------------------------------------------------------------------------------------------------------------------------------------------------------------------------------------------------------------------------------------------------------------|
| AD Policy &<br>Performance | MEMBER<br>SERVICES                   | MEMBERS<br>ATTEN ALLOW &<br>FIN LOSS | 197,935                     | 221,530                   | (23,595)                    | 351,030             | (50,000)                         | 301,030                                       | Predicted underspend on member allowance                                                                                                                                                                                                                       |
|                            | DISABLED<br>FACILITIES<br>GRANT-ADMI | PAYMENTS FOR<br>TEMPORARY<br>STAFF   | 127,400                     | 90,000                    | 37,400                      | 120,000             | 20,000                           | 140,000                                       | Specialist Temporary Staff covering Vacant post.                                                                                                                                                                                                               |
|                            |                                      | PROVISION FOR BAD DEBTS              | 867,103                     | 4,230                     | 862,873                     | 5,580               | 857,290                          | 862,870                                       | 100% provision provided for 3 x unpaid Lease Rent invoices raised on 83310                                                                                                                                                                                     |
| AD Assets                  | COMMERCIAL<br>PROPERTY<br>MANAGEMENT | RECHARGE OF<br>INSURANCE<br>PREMIUMS | (41,303)                    | (8,400)                   | (32,903)                    | (8,400)             | (33,030)                         | (41,430)                                      | Insurance actuals higher than budgeted for. ZM undertook Insurance Valuation exercise identifying some units were grossly undervalued. This has resulted in invoices raised to recharge insurance to tenants of properties/unit to be higher than budgeted for |
|                            |                                      | RENTS                                | (1,331,920)                 | (1,615,000)               | 283,080                     | (825,250)           | 338,250                          | (487,000)                                     | Usual quarterly invoice for<br>Ankerside rent not raised as TBC<br>took over running of centre<br>29/11/24. Income also expected to<br>increase later in year for former F&B<br>site however renting of site delayed                                           |

| Service Area         | Cost Centre                         | Account<br>Code                       | Year to<br>Date<br>Position | Year to<br>Date<br>Budget | Year to<br>Date<br>Variance | Full Year<br>Budget | Predicted<br>Outturn<br>Variance | Full Year<br>Position<br>Predicted<br>Outturn | Comment                                                                                                                                                                        |
|----------------------|-------------------------------------|---------------------------------------|-----------------------------|---------------------------|-----------------------------|---------------------|----------------------------------|-----------------------------------------------|--------------------------------------------------------------------------------------------------------------------------------------------------------------------------------|
| AD<br>Neighbourhoods |                                     | BED AND<br>BREAKFAST<br>COST          | 258,075                     | 191,325                   | 66,750                      | 255,100             | 20,000                           | 275,100                                       | Overspend on B&B, some will be recovered from HPG, overspend due to increase in demand and due to voids turnaround being significant behind                                    |
|                      | HOMELESSNESS                        | BED &<br>BREAKFAST<br>INCOME          | (64,262)                    | (119,290)                 | 55,028                      | (155,100)           | 72,000                           | (83,100)                                      | Benefit payments are at the LHA one -bed rate per household, which does not cover the actual cost of B&B - the difference will be offset by the Homelessness Prevention Grants |
|                      | HOMELESSNESS<br>STRATEGY            | GOVERNMENT<br>GRANTS                  | (343,706)                   | (379,070)                 | 35,364                      | (379,570)           | 0                                | (379,570)                                     | Homelessness Prevention<br>Grant will support the B&B<br>overspend                                                                                                             |
|                      |                                     | SALARIES                              | 0                           | 59,310                    | (59,310)                    | 79,050              | (79,050)                         | 0                                             | To offset the temp staff payments                                                                                                                                              |
| AD Partnerships      | CAR PARKING<br>ENFORCEMENT<br>COSTS | PAYMENTS<br>FOR<br>TEMPORARY<br>STAFF | 41,688                      | 0                         | 41,688                      | 0                   | 57,000                           | 57,000                                        | Temporary staff funded from<br>Salary budget                                                                                                                                   |
|                      |                                     | STANDARD<br>CHARGES                   | (25,889)                    | (90,990)                  | 65,101                      | (121,350)           | 86,830                           | (34,520)                                      | Budget based on historical collection level which will not be achieved this year, future years target to be considered as part of 25/26 MTFS.                                  |

| Service Area             | Cost Centre                  | Account Code                        | Year to<br>Date<br>Position | Year to<br>Date<br>Budget | Year to<br>Date<br>Variance | Full Year<br>Budget | Predicted<br>Outturn<br>Variance | Full Year<br>Position<br>Predicted<br>Outturn | Comment                                                                                                                                                                                                                                                                      |
|--------------------------|------------------------------|-------------------------------------|-----------------------------|---------------------------|-----------------------------|---------------------|----------------------------------|-----------------------------------------------|------------------------------------------------------------------------------------------------------------------------------------------------------------------------------------------------------------------------------------------------------------------------------|
|                          | SAFER<br>STRONGER            | ASYLUM SEEKER<br>DISPERSAL<br>GRANT | 34,802                      | 87,961                    | (53,160)                    | 194,500             | (120,000)                        | 74,500                                        | Asylum Seeker Dispersal<br>Grant not spent in 2024/25<br>to be put into reserves                                                                                                                                                                                             |
| AD Partnerships          | COMMUNITIES FND  COMMUNITY   | CONT TO<br>RESERVES                 | 0                           | 0                         | 0                           | 0                   | 135,600                          | 135,600                                       | Reserves for the unspent<br>Asylum Seekers Dispersal<br>grant                                                                                                                                                                                                                |
|                          |                              | COMMISSIONED PROJECTS               | 33,500                      | 420,000                   | (386,500)                   | 420,000             | (386,500)                        | 33,500                                        | Project still under review - awaiting options appraisals                                                                                                                                                                                                                     |
|                          | COHESION                     | CONT TO<br>RESERVES                 | 386,500                     | 0                         | 386,500                     | 0                   | 386,500                          | 386,500                                       | Unspent Community recovery funds                                                                                                                                                                                                                                             |
| AD Growth & Regeneration | OUTSIDE CAR<br>PARKS         | SHORT STAY CAR<br>PARKING           | (637,801)                   | (817,010)                 | 179,209                     | (1,107,000)         | 350,000                          | (757,000)                                     | Delays in implementation of higher fees, resulted in an under recovery of income this year. A policy change has been included in the budget process 25/26, to reduce budget following consultation with Portfolio Holder                                                     |
|                          | MARKETS &<br>STREET DISPLAYS | STREET TRADERS<br>LICENCE INCOME    | (325)                       | 30                        | (355)                       | 0                   | 38,000                           | 38,000                                        | TBC have now adopted a Street Trading Policy, so more traders will fall within the remit of requiring consent. Currently in the first year of finding and invitation. Most have only just been invited to obtain consent due to the issues of relocation in the town centre. |
|                          | ENVIRONMENTAL<br>HEALTH      | VACANCY<br>ALLOWANCE                | 0                           | (29,070)                  | 29,070                      | (38,740)            | 38,740                           | 0                                             | Vacancy Allowance                                                                                                                                                                                                                                                            |

| Service Area             | Cost Centre            | Account Code                           | Year to<br>Date<br>Position | Year to<br>Date<br>Budget | Year to<br>Date<br>Variance | Full Year<br>Budget | Predicted<br>Outturn<br>Variance | Full Year<br>Position<br>Predicted<br>Outturn | Comment                                                                                                                                                                                                                                                                      |                                                                                               |
|--------------------------|------------------------|----------------------------------------|-----------------------------|---------------------------|-----------------------------|---------------------|----------------------------------|-----------------------------------------------|------------------------------------------------------------------------------------------------------------------------------------------------------------------------------------------------------------------------------------------------------------------------------|-----------------------------------------------------------------------------------------------|
|                          | STREET<br>TRADING      | STREET<br>TRADERS<br>LICENCE<br>INCOME | (1,004)                     | (43,230)                  | 42,227                      | (57,640)            | 0                                | (57,640)                                      | TBC have now adopted a Street Trading Policy, so more traders will fall within the remit of requiring consent. Currently in the first year of finding and invitation. Most have only just been invited to obtain consent due to the issues of relocation in the town centre. |                                                                                               |
| AD Growth & Regeneration | DEVELOPMENT<br>CONTROL | FEES &<br>CHARGES<br>PLANNING APP      | (54,401)                    | (128,250)                 | 73,850                      | (171,000)           | 100,000                          | (71,000)                                      | Reflects national picture, however, if new government proposals go through, the team will be generating more income in the latter half of the year, so under recovery on income not expected to change                                                                       |                                                                                               |
|                          | TEC COLESHILL          |                                        | RATES                       | (119,581)                 | 83,210                      | (202,791)           | 83,210                           | (188,210)                                     | (105,000)                                                                                                                                                                                                                                                                    | £120k credit note, relating<br>to 2023 charge, and<br>expecting 2 months of rates<br>for 2024 |
|                          |                        | RENTS                                  | 0                           | (99,360)                  | 99,360                      | (132,500)           | 111,000                          | (21,500)                                      | Building has not opened<br>yet, so rents not received.<br>Hoping to open Jan 2025                                                                                                                                                                                            |                                                                                               |
|                          | THE FLEX<br>BUILDING   | RENTS                                  | 0                           | (48,240)                  | 48,240                      | (64,310)            | 64,310                           | 0                                             | Building has not opened<br>yet, so rents not received.<br>Hoping to open May 2025                                                                                                                                                                                            |                                                                                               |

| Service Area | Cost Centre                      | Account Code              | Year to<br>Date<br>Position | Year to<br>Date<br>Budget | Year to<br>Date<br>Variance | Full Year<br>Budget | Predicted<br>Outturn<br>Variance | Full Year<br>Position<br>Predicted<br>Outturn | Comment                                                                                            |
|--------------|----------------------------------|---------------------------|-----------------------------|---------------------------|-----------------------------|---------------------|----------------------------------|-----------------------------------------------|----------------------------------------------------------------------------------------------------|
| ED Finance   | EXECUTIVE<br>DIRECTOR<br>FINANCE | SALARIES                  | 139,491                     | 99,360                    | 40,131                      | 132,430             | 41,000                           | 173,430                                       | Interim ED Finance<br>arrangements, partly<br>offset by underspend<br>against AD Finance<br>budget |
|              |                                  |                           | 0                           | 0                         | 0                           | 95,000              | (95,000)                         | 0                                             | No requirement to release budget identified                                                        |
|              |                                  | CONT TO<br>RESERVES       | 0                           | 0                         | 0                           | 0                   | 262,110                          | 262,110                                       | Contribution to<br>business rates<br>reserve based on<br>estimate position                         |
|              | CORPORATE<br>FINANCE             | AUDIT FEE                 | 153,871                     | 159,750                   | (5,879)                     | 212,990             | (50,000)                         | 162,990                                       | Expected underspend, full budgetary provision not likely to be required                            |
| AD Finance   |                                  |                           | NNDR LEVY<br>PAYMENTS       | 253,848                   | 270,000                     | (16,152)            | 1,631,860                        | 224,910                                       | 1,856,770                                                                                          |
|              |                                  |                           | (313,029)                   | (482,220)                 | 169,191                     | (643,000)           | 0                                | (643,000)                                     | Offset with Grants below                                                                           |
|              |                                  | GOVERNMENT<br>GRANTS      | (2,124,672)                 | (2,037,780)               | (86,892)                    | (2,717,000)         | 255,690                          | (2,461,310)                                   | S31 Business Rate<br>Relief Grants,<br>estimate based on<br>latest position                        |
|              |                                  | MISC CONTRIBUTIONS        | (15,737)                    | 0                         | (15,737)                    | 0                   | (742,710)                        | (742,710)                                     | Estimate returned levy from pool based on latest position                                          |
|              |                                  | SAVINGS-SERVICE<br>REVIEW | 0                           | 0                         | 0                           | 460,000             | (460,000)                        | 0                                             | Offsetting commercial property bad debt provision                                                  |