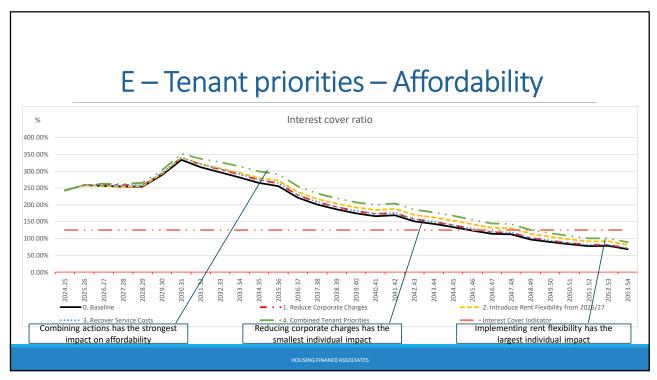

n receipt Steps taken to avoid announcements in the throughout levels interest penalties October 2024 Budget projections Influx of applications by the 21 November deadline able debt receipts likel to disappear Receipts unused after 5 years are granted to an RP erall receipt levels likely to be lower Sales from 2026/27 are likely to drop to historic levels



C—Gaps & Potential Risks

- Stock condition data is being updated and may change investment required
- Shortage of specific data on decarbonisation, so an allowance has been used
- Total costs per unit are representative, but may change

- Treatment of Right to Buy receipts has still to be confirmed
- Decarbonisation requirement
- Available funding

- Further details expected following government consultations



















Τ,









\_\_









Glenn Smith
Director
Housing Finance Associates
glenn@housingfinanceassociates.co.uk
07974 675731



#### Update For 2025 Cabinet: Consultation Outcomes For HRA Business Planning 2024

The Consultation Prospectus, which was reported to the Cabinet on 22/2/24 (attached <u>here</u>), was subject to some targeted consultation over 2024.

Summary of the report presented to Cabinet Thursday, 6 March 2025: Report of the Portfolio Holder for Housing, Homelessness, and Planning.

The Housing Revenue Account (HRA) Business Plan for 2024-2054 outlines the financial strategy for managing Tamworth's council housing over the next 30 years. Key points include:

- The HRA's financial position has improved due to the government allowing social rents to rise at CPI +1% for five years (2