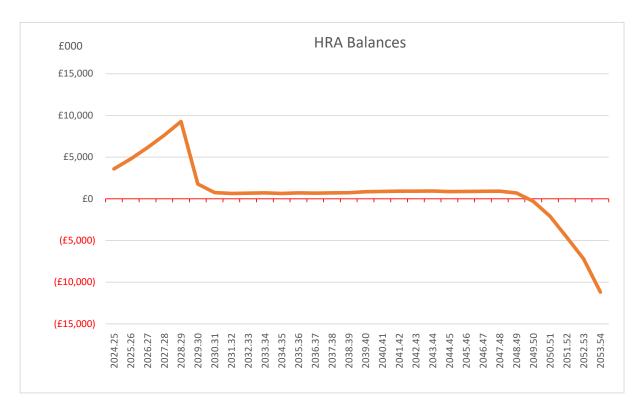

l receipts in 2024/25 and 2025/26.
- 3.7 The government also consulted on changes to the treatment of right to buy receipts in October 2024. We await the outcome of this consultation but anticipate that the overall level of receipts from the right to buy may reduce or have their use restricted to the provision of new homes.
- 3.8 Annex one to this report contains details of the presentation made at the Housing and Homelessness Advisory Board meeting on 13 February 2025 and incorporates the Boards feedback. Key messages from that presentation are outlined in the following paragraphs.
- 3.9 The chart below projects the level of HRA balances at the end of each year based on the updated HRA projections: In the chart the orange line projects the cumulative HRA balance at the end of each year.



- 3.10 Use of balances until 2028/29 reflects the authority's own medium-term budget. The HRA balance is then maintained at the minimum level, with any "spare" balances used to finance the capital programme or reduce debt. The authority maintains its minimum HRA balance until 2047/48. However, cost pressures throughout the period finally impact on the ability to maintain the minimum balance in 2048/49, and from 2049/50 onwards the HRA falls into deficit. By 2053/54 the HRA deficit grows to £11.196m. If left unaddressed, this would be a potentially unlawful situation.
- 3.11 These cost pressures are caused by increases in the level of borrowing the HRA needs to undertake while delivering the investment required in its stock. Projections show the HRA's need to borrow to finance the capital