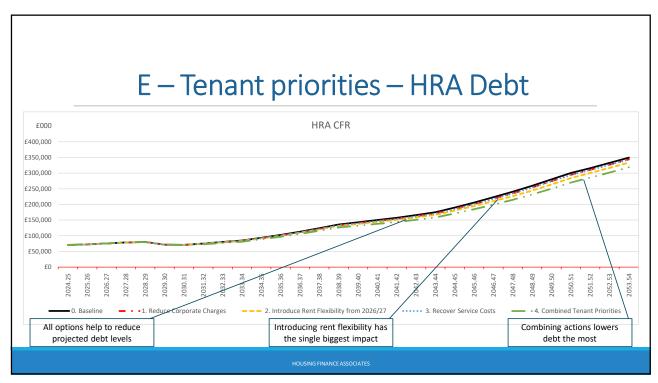

on receipt Steps taken to avoid announcements in the throughout levels interest penalties October 2024 Budget projections Influx of applications by the 21 November deadline able debt receipts likel to disappear Receipts unused after 5 years are granted to an RP erall receipt levels likely to be lower Sales from 2026/27 are likely to drop to historic levels



C—Gaps & Potential Risks

- Stock condition data is being updated and may change investment required
- Shortage of specific data on decarbonisation, so an allowance has been used
- Total costs per unit are representative, but may change

- Treatment of Right to Buy receipts has still to be confirmed
- Decarbonisation requirement
- Available funding

- Further details expected following government consultations



















Τ,









\_\_









Glenn Smith
Director
Housing Finance Associates
glenn@housingfinanceassociates.co.uk
07974 675731



#### Update For 2025 Cabinet: Consultation Outcomes For HRA Business Planning 2024

The Consultation Prospectus, which was reported to the Cabinet on 22/2/24 (attached <u>here</u>), was subject to some targeted consultation over 2024.

Summary of the report presented to Cabinet Thursday, 6 March 2025: Report of the Portfolio Holder for Housing, Homelessness, and Planning.

The Housing Revenue Account (HRA) Business Plan for 2024-2054 outlines the financial strategy for managing Tamworth's council housing over the next 30 years. Key points include:

- The HRA's financial position has improved due to the government allowing social rents to rise at CPI +1% for five years