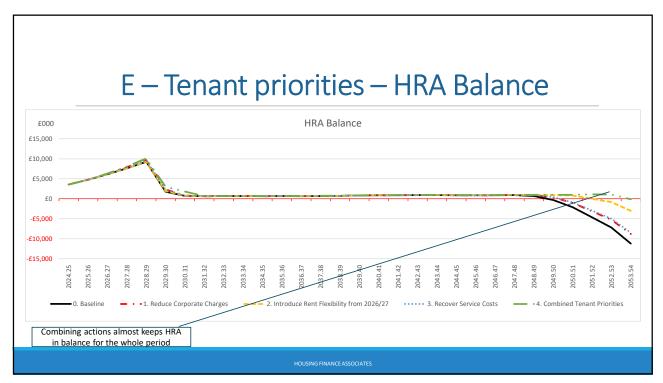

receipt Steps taken to avoid announcements in the throughout levels interest penalties October 2024 Budget projections Influx of applications by the 21 November deadline able debt receipts likel to disappear Receipts unused after 5 years are granted to an RP erall receipt levels likely to be lower Sales from 2026/27 are likely to drop to historic levels



C—Gaps & Potential Risks

- Stock condition data is being updated and may change investment required
- Shortage of specific data on decarbonisation, so an allowance has been used
- Total costs per unit are representative, but may change

- Treatment of Right to Buy receipts has still to be confirmed
- Decarbonisation requirement
- Available funding

- Further details expected following government consultations



















Τ,









\_\_









Glenn Smith
Director
Housing Finance Associates
glenn@housingfinanceassociates.co.uk
07974 675731



#### Update For 2025 Cabinet: Consultation Outcomes For HRA Business Planning 2024

The Consultation Prospectus, which was reported to the Cabinet on 22/2/24 (attached <u>here</u>), was subject to some targeted consultation over 2024.

Summary of the report presented to Cabinet Thursday, 6 March 2025: Report of the Portfolio Holder for Housing, Homelessness, and Planning.

The Housing Revenue Account (HRA) Business Plan for 2024-2054 outlines the financial strategy for managing Tamworth's council housing over the next 30 years. Key points include:

- The HRA's financial position has improved due to the government allowing social rents to rise at CPI +1% for five years (202