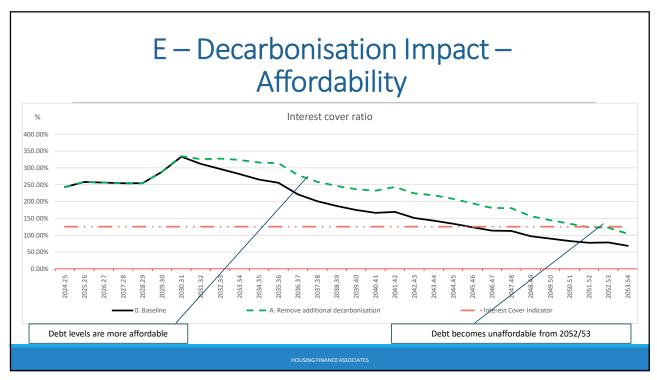

nue Impact on receipt Steps taken to avoid announcements in the throughout levels interest penalties October 2024 Budget projections Influx of applications by the 21 November deadline able debt receipts likel to disappear Receipts unused after 5 years are granted to an RP erall receipt levels likely to be lower Sales from 2026/27 are likely to drop to historic levels



C—Gaps & Potential Risks

- Stock condition data is being updated and may change investment required
- Shortage of specific data on decarbonisation, so an allowance has been used
- Total costs per unit are representative, but may change

- Treatment of Right to Buy receipts has still to be confirmed
- Decarbonisation requirement
- Available funding

- Further details expected following government consultations



















Τ,









\_\_









Glenn Smith
Director
Housing Finance Associates
glenn@housingfinanceassociates.co.uk
07974 675731



#### Update For 2025 Cabinet: Consultation Outcomes For HRA Business Planning 2024

The Consultation Prospectus, which was reported to the Cabinet on 22/2/24 (attached <u>here</u>), was subject to some targeted consultation over 2024.

Summary of the report presented to Cabinet Thursday, 6 March 2025: Report of the Portfolio Holder for Housing, Homelessness, and Planning.

The Housing Revenue Account (HRA) Business Plan for 2024-2054 outlines the financial strategy for managing Tamworth's council housing over the next 30 years. Key points include:

- The HRA's financial position has improved due to the government allowing social rents to rise at CPI +1% for f