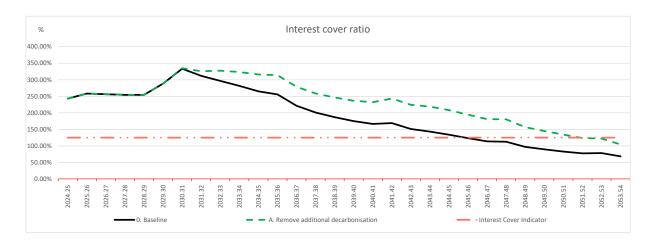

ce crosses this line in 2045/46, four years before the HRA falls into deficit.
- 3.15 The Baseline position includes a combined allowance for investment in existing homes of just over £67,000 per dwelling over 30 years at current prices. While this is a representative overall amount, we have modelled a scenario that reduces the amount assumed additional decarbonisation works by £12,000 per dwelling, which lowers the overall investment allowance (for both decarbonisation and major works) to £55,000 over 30 years at current prices.
- 3.16 Pending the generation of specific information on the authority's existing stock, this enables us to assess the impact of unfunded decarbonisation costs on the financial capacity of the HRA, which is illustrated by the updated interest cover chart, below:



3.17 In this chart the black line represents Baseline interest cover performance, while the dashed green line shows performance if the authority is able to reduce the potential cost of decarbonisation by £12,000 per home. It shows that affordability improves for that scenario, staying above the minimum level until the final year of the projections. As a consequence it is important for the authority to manage its exposure to future decarbonisation costs. It can do this by using its asset management programme to ensure costs are minimised and by making the case for additional funding to help pay for the substantial potential costs of improving energy efficiency for its stock.

# Consultation on HRA Business Planning priorities

- 3.18 As part of the Social Housing Regulatory Programme, the