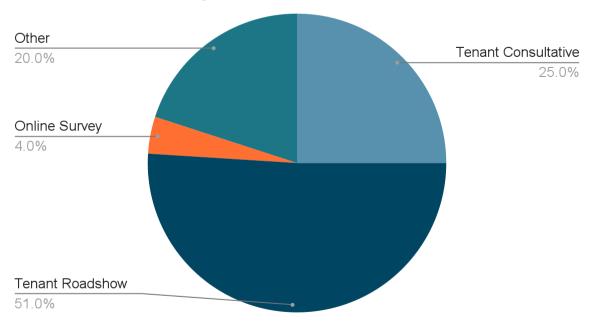

**Consultation Methods:**

- Tenant Consultative Group Meetings Direct engagement with tenant representatives
- Tenant Roadshow Feedback Incorporating relevant insights from the Tenant Inclusivity Plan and Tenant Satisfaction Measures
- Online Survey Broad engagement with a wider tenant population

#### Options for Efficiencies Presented:

- 1. Process improvements and digitalisation
- 2. Service charge policy reforms
- 3. Selective use of Affordable Rent for new tenancies
- 4. Annual efficiency targets (2%)
- 5. Energy efficiency rent adjustments
- 6. Government funding advocacy
- 7. Capital program rescheduling
- 8. Grant funding applications
- 9. Non-essential service reductions
- 10. Corporate recharge reviews

#### Numbers Responding n=100

# **Consultation Participation Breakdown**



# Key Consultation Activities and Outcomes:

Tenant Consultative Group Meetings (25%):

- Attendance: 25 tenant representatives
- Key Outcome: Strong focus on service charge reform and VFM efficiencies across the HRA, specifically recharges from the General Fund
- Notable Feedback: Emphasis on transparent charging structure
- Priority Identified: General fund targeted savings

# Tenant Roadshow Events (51%):

- Participation: 51 tenants across various locations
- Key Outcome: Highest participation rate of all consultation methods
- Notable Feedback: Strong support for rent flexibility options to enhance services
- Priority Identified: Flexible rent structure for new tenancies

#### Online Survey Results (4%):

- Response Rate: 4 completed surveys
- Key Outcome: Though a small sample it p