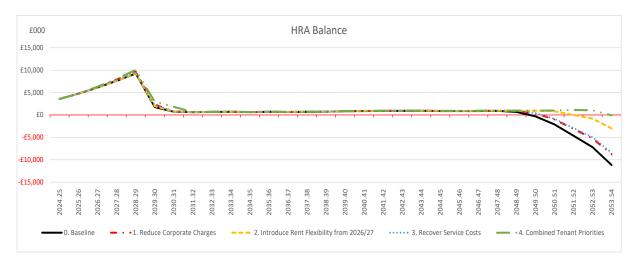

e rent standard and the government policy statement on rents for social housing. Accordingly, the authority needs to confirm its rationale for utilising rent flexibility after consultation with tenants and ensure that its approach is affordable to tenants.
- 3.22 The authority also needs to conduct a detailed assessment of its existing service costs and levels of cost recovery, followed by consultation with tenants, before it commits to increasing service charges. That assessment should identify any services where costs are not being recovered, so that the extent of any hidden "subsidy" can be identified and corrected.
- 3.23 The chart below compares the impact of these three priorities on projected HRA balances, plus an option that combines all three actions, with the Baseline position.



- 3.24 In this chart the black line represents the Baseline position. Each of the individual tenant priority actions results in an improvement in the long term balance position and combining all three actions (green line) would enable the authority to delay its HRA from falling into deficit until the final year. While this improves the situation, the projections show that debt continues to rise to unaffordable levels, which eventually lead to a deficit.
- 3.25 In summary, while the HRA seems healthy for much of the planning period, the Baseline projections indicate the Housing Revenue Account becoming unaffordable from 2045/46 and falling into deficit from 2049/50. While these events occur late in the projections, it is clear that these are the long term consequences of a continuous decl