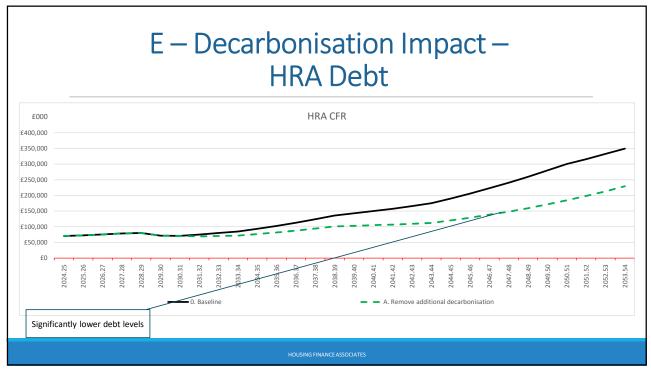

tinue Impact on receipt Steps taken to avoid announcements in the throughout levels interest penalties October 2024 Budget projections Influx of applications by the 21 November deadline able debt receipts likel to disappear Receipts unused after 5 years are granted to an RP erall receipt levels likely to be lower Sales from 2026/27 are likely to drop to historic levels



C—Gaps & Potential Risks

- Stock condition data is being updated and may change investment required
- Shortage of specific data on decarbonisation, so an allowance has been used
- Total costs per unit are representative, but may change

- Treatment of Right to Buy receipts has still to be confirmed
- Decarbonisation requirement
- Available funding

- Further details expected following government consultations



















Τ,









\_\_









Glenn Smith
Director
Housing Finance Associates
glenn@housingfinanceassociates.co.uk
07974 675731



#### Update For 2025 Cabinet: Consultation Outcomes For HRA Business Planning 2024

The Consultation Prospectus, which was reported to the Cabinet on 22/2/24 (attached <u>here</u>), was subject to some targeted consultation over 2024.

Summary of the report presented to Cabinet Thursday, 6 March 2025: Report of the Portfolio Holder for Housing, Homelessness, and Planning.

The Housing Revenue Account (HRA) Business Plan for 2024-2054 outlines the financial strategy for managing Tamworth's council housing over the next 30 years. Key points include:

- The HRA's financial position has improved due to the government allowing social rents to rise at CPI +1% for