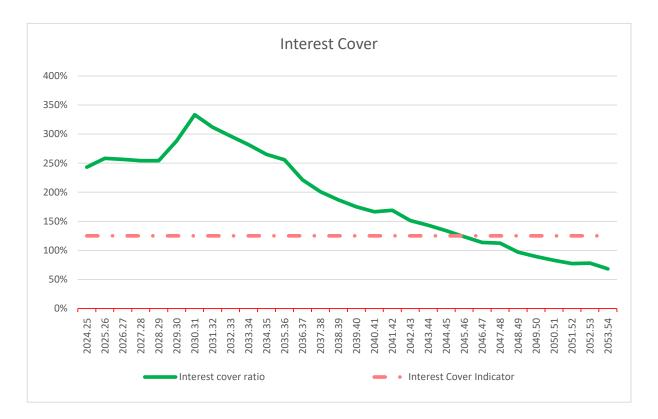

needs to undertake while delivering the investment required in its stock. Projections show the HRA's need to borrow to finance the capital programme rising from £70.5m in 2024/25 to £349.6m by 2053/54. The interest charges on that debt also increase over the period, so more of the rent paid by tenants has to be used to service debt and less is available to pay for day to day operations. For clarity, £70.5m is the HRA Capital Financing Requirement (CFR or underlying need to borrow to finance the capital programme) as at the end 2023/24, the actual HRA debt is £63m.
- 3.12 The underlying pressure on HRA balances can be seen at an earlier stage when the affordability of rising debt levels is considered. This is shown by the following chart, which measures Baseline interest cover over time:



- 3.13 In this chart the green line represents the ability of the HRA to generate surpluses that pay for the interest on its loans and is a key measure of affordability. Performance rises over the medium term, largely as a result of rents increasing by more than inflation until 2030/31. Thereafter, rents rise at CPI only. However, costs (including interest charges) increase at a faster rate, causing affordability to drop.
- 3.14 The pink dashed line in this chart shows a minimum affordable level, at which interest cover is enough to pay for the cost of interest on debt, with a further 25% contingency. The council's performance crosses this line in 2045/46, four years before the HRA falls into deficit.
- 3.15 The Baseline position includes a combined allowance for investment in existing h