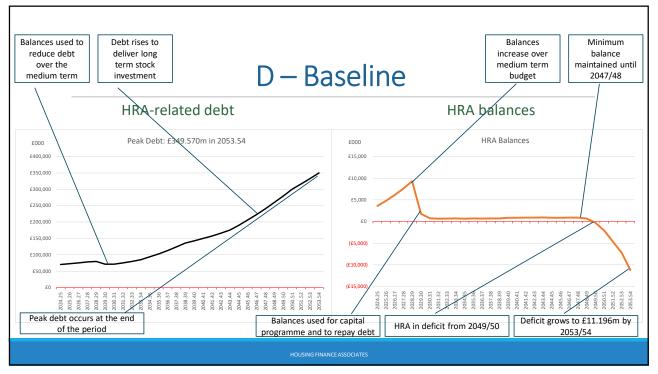

| Code             | Project                                                    | Projects Highlights (Overall Project Comments)                                                                                                                                                                                                                                                              | Status      | Due Date              | Managed By   |
|------------------|------------------------------------------------------------|-------------------------------------------------------------------------------------------------------------------------------------------------------------------------------------------------------------------------------------------------------------------------------------------------------------|-------------|-----------------------|--------------|
| CP2022-25_PD_27  | Housing Revenue Account (HRA)<br>Business Plan (2024-2054) | HRA viability project forms part of the social housing regulatory programme and work is progressing on the baseline position impact assessment of the options to remedy with a view to report latest position to cabinet in Feb 2025 (TM)                                                                   | <b>&gt;</b> | 31-Mar-2025           | Tina Mustafa |
| CP2022-25_PD_08  | Local Government Boundary Review                           | Kick off meeting taken place with Local Government Boundary Commission to outline project scope.  Project to commence January 2025 and to conclude with all out elections in May 2028.  Working group set up initial meeting arranged for 6 January 2025 to brief team and agree draft terms of reference.  | •           | 31-Mar-2025           | Zoe Wolicki  |
| CP2022-25_TCP_07 | Net Zero                                                   | Just awaiting formal sign off at Cabinet in January.                                                                                                                                                                                                                                                        | <b>Ø</b>    | 31-Mar-2025           | Anna Miller  |
| CP2022-25_PD_46  | Response to Ankerside and organisational preparedness      | The Council has now taken possession of the Centre and is in a period of stabilisation.  Further work is to be done around the long term future of the centre.                                                                                                                                              |             | 31-Mar-2025 Completed | Paul Weston  |
| CP2022-25_PD_47  | Social Housing Regulatory<br>Programme                     | Dedicated resourcing is in place until December 2025 to accelerate progress on the programme and this includes  • Compliance review and remedy of overdue actions  • Policy schedule being fast tracked  • Service standards drafted for consultation and  • Enhanced performance dashboard through Pentana | •           | 31-Dec-2025           | Tina Mustafa |