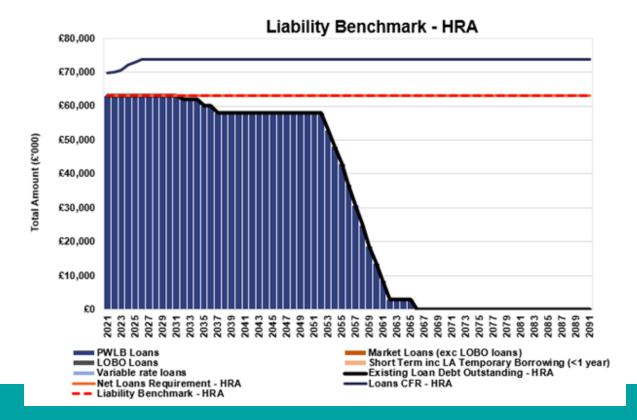

outstanding external debt and then adding the minimum level of investments required to manage day-to-day cash flow.



The difference between the loans capital financing requirement and existing debt indicates internal borrowing. Prior to any new borrowing, the Council will have regard to underlying assumptions of liability benchmark analysis as part of prudent treasury management.

The net loans requirement and liability benchmark for the General Fund as shown below is negative as this is reflective of the balance of GF treasury investments held.



The liability benchmark for the HRA is set at the same level as the net loans requirement (£63m reflecting PWLB loans outstanding) as there is no need to maintain additional borrowing to meet liquidity needs as this falls to the General Fund



## **4.Corporate Risks**

4.1 Corporate Risks Detailed Summary Quarter 3 2024/25

| Sub risk                                                                                                                                                         | Parent risk                                                                                                                       | Risk Matrix | Date reviewed | Severity | Likelihood | Rating | Status   | Assigned to                                  |
|------------------------------------------------------------------------------------------------------------------------------------------------------------------|-----------------------------------------------------------------------------------------------------------------------------------|--