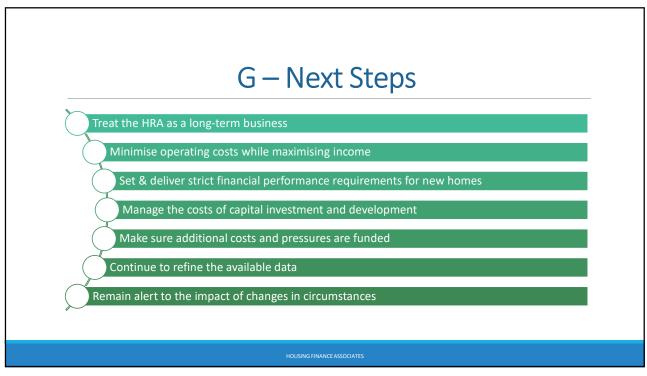

ken to avoid announcements in the throughout levels interest penalties October 2024 Budget projections Influx of applications by the 21 November deadline able debt receipts likel to disappear Receipts unused after 5 years are granted to an RP erall receipt levels likely to be lower Sales from 2026/27 are likely to drop to historic levels



C—Gaps & Potential Risks

- Stock condition data is being updated and may change investment required
- Shortage of specific data on decarbonisation, so an allowance has been used
- Total costs per unit are representative, but may change

- Treatment of Right to Buy receipts has still to be confirmed
- Decarbonisation requirement
- Available funding

- Further details expected following government consultations



















Τ,









\_\_









Glenn Smith
Director
Housing Finance Associates
glenn@housingfinanceassociates.co.uk
07974 675731



#### Update For 2025 Cabinet: Consultation Outcomes For HRA Business Planning 2024

The Consultation Prospectus, which was reported to the Cabinet on 22/2/24 (attached <u>here</u>), was subject to some targeted consultation over 2024.

Summary of the report presented to Cabinet Thursday, 6 March 2025: Report of the Portfolio Holder for Housing, Homelessness, and Planning.

The Housing Revenue Account (HRA) Business Plan for 2024-2054 outlines the financial strategy for managing Tamworth's council housing over the next 30 years. Key points include:

- The HRA's financial position has improved due to the government allowing social rents to rise at CPI +1% for five years (2026/27 to 2030/31)