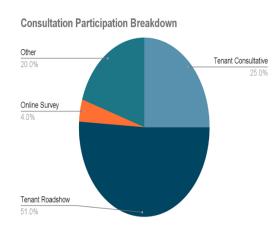

RA Business Planning & Viability Project which has been exploring multiple cost saving/income generating options in consultation with tenants and leaseholders. This consultation identified three key areas for further consideration when helping to strengthen the financial position of the HRA. Further information on these areas is provided in the Tenant Consultation Outcome report (Annex two) and may be summarised as:
  - Reduce the level of corporate recharges to the HRA
  - Introduce rent flexibility for new lettings, with corresponding adjustments to housing management support
  - Improve the recovery of service costs, via service charges

The attached consultation summary (Annex two) shows 100 tenants and leaseholders responded prioritising the above areas for further feasibility work.



| Priority Area                      | Ranking | Responses<br>(n=100) | % Support |
|------------------------------------|---------|----------------------|-----------|
| Service Charges Policy Changes     | 1       | 72                   | 72%       |
| Annual Efficiency Savings (2%)     | 2       | 65                   | 65%       |
| Affordable Rent for New Tenancies  | 3       | 58                   | 58%       |
| Process Efficiency Review          | 4       | 45                   | 45%       |
| Government Funding Lobbying        | 5       | 42                   | 42%       |
| Grant Application Focus            | 6       | 38                   | 38%       |
| Energy Efficiency Rent Adjustments | 7       | 35                   | 35%       |
| Capital Program Rescheduling       | 8