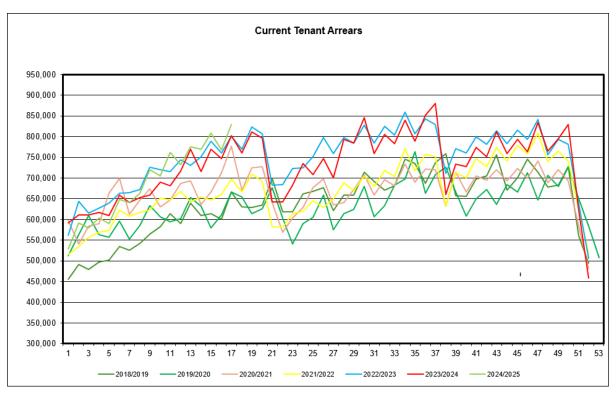

ember 2024 were £721k compared to £767k at 30th December 2023.

Total arrears (including former tenant arrears, recharges, court costs and garages etc.) are £2.45m at 31<sup>st</sup> December 2024, compared to £2.06m at 31<sup>st</sup> March 2024, an increase of £385k (compared to a £406k increase between 31<sup>st</sup> March 2023 and 31<sup>st</sup> December 2023).

There has been 4 evictions since 1<sup>st</sup> April 2024. 70 applications for hardship funding have been received to 31<sup>st</sup> December 2024 of which 35 have been approved and 3 are ongoing.

#### Arrears comparison graph year on year performance

The comparison chart below clearly illustrates that whilst arrears generally continue to increase, the general pattern of data across the years arrears remains consistent.



#### **Income Management Arrears Monitoring**

| Level                      | Number of<br>Cases | Cases (%) | Arrears Value (£) | % Arrears<br>Value |
|----------------------------|--------------------|-----------|-------------------|--------------------|
| Clear account              | 544                | 12.81%    | 0.00              | N/A                |
| Credit balance             | 1462               | 34.42%    | -£258,326.93      | N/A                |
| Up to £500                 | 1792               | 42.18%    | £303,452.61       | 38.46%             |
| Between £500-£1000         | 303                | 7.13%     | £209,490.00       | 26.55%             |
| Between £1000-£1500        | 80                 | 1.88%     | £95,090.15        | 12.05%             |
| Between £1500-