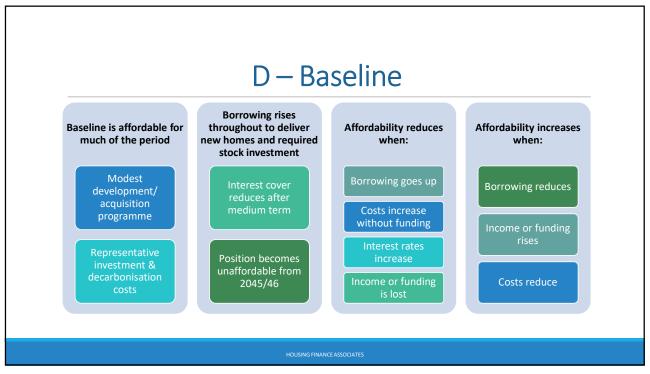

| Code             | Project                                                    | Projects Highlights (Overall Project Comments)                                                                                                                                                                                                                                                              | Status      | Due Date              | Managed By   |
|------------------|------------------------------------------------------------|-------------------------------------------------------------------------------------------------------------------------------------------------------------------------------------------------------------------------------------------------------------------------------------------------------------|-------------|-----------------------|--------------|
| CP2022-25_PD_27  | Housing Revenue Account (HRA)<br>Business Plan (2024-2054) | HRA viability project forms part of the social housing regulatory programme and work is progressing on the baseline position impact assessment of the options to remedy with a view to report latest position to cabinet in Feb 2025 (TM)                                                                   | <b>&gt;</b> | 31-Mar-2025           | Tina Mustafa |
| CP2022-25_PD_08  | Local Government Boundary Review                           | Kick off meeting taken place with Local Government Boundary Commission to outline project scope.  Project to commence January 2025 and to conclude with all out elections in May 2028.  Working group set up initial meeting arranged for 6 January 2025 to brief team and agree draft terms of reference.  | •           | 31-Mar-2025           | Zoe Wolicki  |
| CP2022-25_TCP_07 | Net Zero                                                   | Just awaiting formal sign off at Cabinet in January.                                                                                                                                                                                                                                                        | <b>Ø</b>    | 31-Mar-2025           | Anna Miller  |
| CP2022-25_PD_46  | Response to Ankerside and organisational preparedness      | The Council has now taken possession of the Centre and is in a period of stabilisation.  Further work is to be done around the long term future of the centre.                                                                                                                                              |             | 31-Mar-2025 Completed | Paul Weston  |
| CP2022-25_PD_47  | Social Housing Regulatory<br>Programme                     | Dedicated resourcing is in place until December 2025 to accelerate progress on the programme and this includes  • Compliance review and remedy of overdue actions  • Policy schedule being fast tracked  • Service standards drafted for consultation and  • Enhanced performance dashboard through Pentana | •           | 31-Dec-2025           | Tina Mustafa |