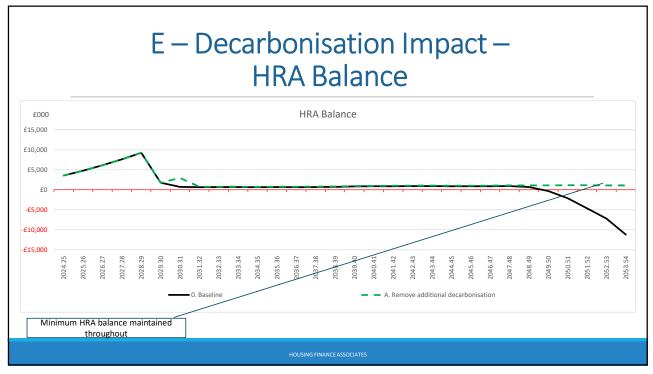

e Impact on receipt Steps taken to avoid announcements in the throughout levels interest penalties October 2024 Budget projections Influx of applications by the 21 November deadline able debt receipts likel to disappear Receipts unused after 5 years are granted to an RP erall receipt levels likely to be lower Sales from 2026/27 are likely to drop to historic levels



C—Gaps & Potential Risks

- Stock condition data is being updated and may change investment required
- Shortage of specific data on decarbonisation, so an allowance has been used
- Total costs per unit are representative, but may change

- Treatment of Right to Buy receipts has still to be confirmed
- Decarbonisation requirement
- Available funding

- Further details expected following government consultations



















Τ,









\_\_









Glenn Smith
Director
Housing Finance Associates
glenn@housingfinanceassociates.co.uk
07974 675731



#### Update For 2025 Cabinet: Consultation Outcomes For HRA Business Planning 2024

The Consultation Prospectus, which was reported to the Cabinet on 22/2/24 (attached <u>here</u>), was subject to some targeted consultation over 2024.

Summary of the report presented to Cabinet Thursday, 6 March 2025: Report of the Portfolio Holder for Housing, Homelessness, and Planning.

The Housing Revenue Account (HRA) Business Plan for 2024-2054 outlines the financial strategy for managing Tamworth's council housing over the next 30 years. Key points include:

- The HRA's financial position has improved due to the government allowing social rents to rise at CPI +1% for fiv