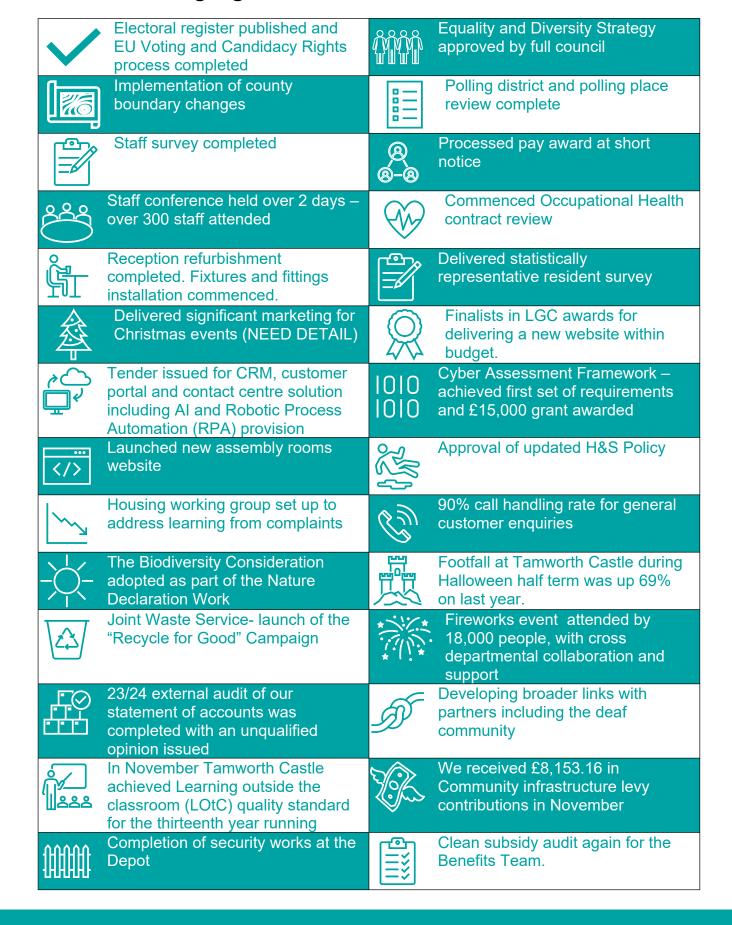

# 1. Quarter 3 Highlight 2024/25

2. Strategic Projects Summary 2.1 Corporate Plan 2022 - 25 Strategic Projects Overview Report

| Code             | Project                                                                                     | Projects Highlights (Overall Project Comments)                                                                                                                                                                                                                                                                                                                                                                                                                                                                                                                            | Status   | Due Date               | Managed By        |
|------------------|---------------------------------------------------------------------------------------------|---------------------------------------------------------------------------------------------------------------------------------------------------------------------------------------------------------------------------------------------------------------------------------------------------------------------------------------------------------------------------------------------------------------------------------------------------------------------------------------------------------------------------------------------------------------------------|----------|------------------------|-------------------|
| CP2022-25_PD_34  | Asset management Strategy                                                                   | Cabinet approved Asset Management Strategy for implementation in November 2024. The next phase of the project for 205/26 will be the production of detailed Asset Management Plans for each asset which will be contained in the 2025/26 service plan.                                                                                                                                                                                                                                                                                                                    |          | 31-Oct-2024  Completed | Paul Weston       |
| CP2022-25_TCP_04 | FHSF                                                                                        | At the end of Q3 projects are starting to complete including the Peel Cafe project and Tec2. Nationwide are about to take possession of the Peel Cafe in January and the Tec2 building will be completed in January and ready for occupation soon afterwards. Flex is moving forwards with steels in place. St Edithas Square has commenced and has a 5 month programme which is on track. Discussions continue about the works to Middle Entry. Enabling works at Market Street are underway and designs are being worked up for a planning application in the New Year. | <u> </u> | 30-Sep-2025            | Anna Miller       |
| CP2022-25_PD_43  | Financial Stability plan to resolve long<br>term Medium Term Financial Strategy<br>position | Budget and MTFS 2025/26 on track in line with timetable                                                                                                                                                                                                                                                                                                                                                                                                                                                                                                                   | <b>Ø</b> | 31-Mar-2025            | Joanne Goodfellow |
| CP2022-25_TCP_05 | Gungate                                                                                     | Land assembly on Gungate North is progressing well to acquire SCC land/properties. Removal of the covenant on their youth centre property is finalised, allowing SCC to dispose of the Tamyouth Centre. Plans to split bingo hall from ATIK nightclub have been developed and negotiations with new nightclub owners are taking place. Gungate Briefing to Members and staff at the annual conference delivered.                                                                                                                                                          |          | 31-Mar-2025            | Anna Miller       |

| Code             | Project                                                    | Projects Highlights (Overall Project Comments)                                                                                                                                                                                                                                                              | Status      | Due Date              | Managed By   |
|------------------|------------------------------------------------------------|-------------------------------------------------------------------------------------------------------------------------------------------------------------------------------------------------------------------------------------------------------------------------------------------------------------|-------------|-----------------------|--------------|
| CP2022-25_PD_27  | Housing Revenue Account (HRA)<br>Business Plan (2024-2054) | HRA viability project forms part of the social housing regulatory programme and work is progressing on the baseline position impact assessment of the options to remedy with a view to report latest position to cabinet in Feb 2025 (TM)                                                                   | <b>&gt;</b> | 31-Mar-2025           | Tina Mustafa |
| CP2022-25_PD_08  | Local Government Boundary Review                           | Kick off meeting taken place with Local Government Boundary Commission to outline project scope.  Project to commence January 2025 and to conclude with all out elections in May 2028.  Working group set up initial meeting arranged for 6 January 2025 to brief team and agree draft terms of reference.  | •           | 31-Mar-2025           | Zoe Wolicki  |
| CP2022-25_TCP_07 | Net Zero                                                   | Just awaiting formal sign off at Cabinet in January.                                                                                                                                                                                                                                                        | <b>Ø</b>    | 31-Mar-2025           | Anna Miller  |
| CP2022-25_PD_46  | Response to Ankerside and organisational preparedness      | The Council has now taken possession of the Centre and is in a period of stabilisation.  Further work is to be done around the long term future of the centre.                                                                                                                                              |             | 31-Mar-2025 Completed | Paul Weston  |
| CP2022-25_PD_47  | Social Housing Regulatory<br>Programme                     | Dedicated resourcing is in place until December 2025 to accelerate progress on the programme and this includes  • Compliance review and remedy of overdue actions  • Policy schedule being fast tracked  • Service standards drafted for consultation and  • Enhanced performance dashboard through Pentana | •           | 31-Dec-2025           | Tina Mustafa |

| CP2022-25_PD_48 | The review and report produced by external consultants, Campbell Tickell has been approved by the Leasehold Working Group and was approved by Cabinet in October 2024.       | <b>②</b> | 31-Mar-2025 | Paul Weston |
|-----------------|------------------------------------------------------------------------------------------------------------------------------------------------------------------------------|----------|-------------|-------------|
|                 | Consultations for the roofs that were part of the review commenced in December 2024 and will run through to February 2025.                                                   |          |             |             |
|                 | New process and suite of documents to become Business as usual.                                                                                                              |          |             |             |
|                 | The formal Leasehold Service Charge policy is being produced by Campbell Tickell and will be presented to Cabinet for approval with the aim of implementation by April 2025. |          |             |             |

Project Status Key

Action completed

Action not on track and not in control

Action not on track but in control

Action on track and in control

Appendix 1 contains detailed highlight reports on each project.