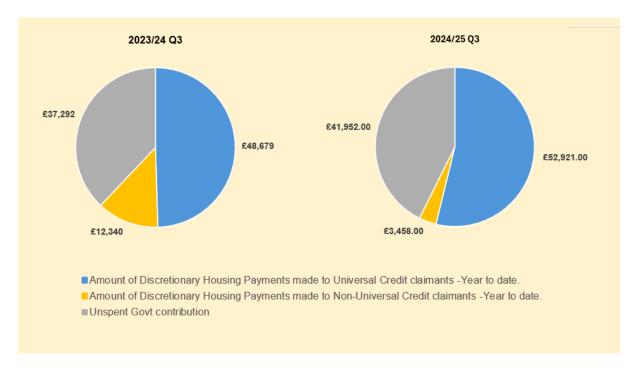

## 3.2 Revenue Main Variances

General fund

| Service<br>Area     | Cost Centre        | Account Code                | Year to<br>Date<br>Position | Year to<br>Date<br>Budget | Year to<br>Date<br>Variance | Full Year<br>Budget | Predicted<br>Outturn<br>Variance | Full Year<br>Position<br>Predicted<br>Outturn | Comment                                                                                                                                                                                                     |
|---------------------|--------------------|-----------------------------|-----------------------------|---------------------------|-----------------------------|---------------------|----------------------------------|-----------------------------------------------|-------------------------------------------------------------------------------------------------------------------------------------------------------------------------------------------------------------|
|                     | SPORT              | CONT TO<br>RESERVES         | 0                           | 0                         | 0                           | 0                   | 40,000                           | 40,000                                        | Agreement for funds to                                                                                                                                                                                      |
|                     | PITCHES            | FEES & CHARGES<br>3G SPORTS | (19,929)                    | 0                         | (19,929)                    | 0                   | (40,000)                         | (40,000)                                      | go into sinking funds for future maintenance                                                                                                                                                                |
|                     | ACTIVE             | CONT TO<br>RESERVES         | 70,870                      | 0                         | 70,870                      | 0                   | 70,870                           | 70,870                                        | CIC Income to be put into reserves to fund future years staffing                                                                                                                                            |
|                     | WELLBEING          | MISC<br>CONTRIBUTIONS       | (70,872)                    | 0                         | (70,872)                    | 0                   | (70,870)                         | (70,870)                                      | Invoice to CIC Staffing Contribution                                                                                                                                                                        |
|                     | ANKER<br>VALLEY 3G | CONT TO<br>RESERVES         | 17,745                      | 0                         | 17,745                      | 0                   | 40,000                           | 40,000                                        | Agreement for funds to                                                                                                                                                                                      |
| AD                  | PITCH              | FEES & CHARGES<br>3G SPORTS | (17,745)                    | 0                         | (17,745)                    | 0                   | (40,000)                         | (40,000)                                      | go into sinking funds for future maintenance                                                                                                                                                                |
| Environment,        |                    | SALARIES                    | 336,925                     | 392,400                   | (55,475)                    | 523,180             | (50,000)                         | 473,180                                       | Vacant Posts                                                                                                                                                                                                |
| Culture & Wellbeing |                    | WAGES                       | 102,276                     | 36,000                    | 66,276                      | 49,160              | 60,000                           | 109,160                                       | Casual staff being used to cover vacant posts                                                                                                                                                               |
|                     |                    | SERVICE<br>CONTRACTS        | 30,596                      | 9,000                     | 21,596                      | 12,000              | 30,000                           | 42,000                                        | Spektrix costs increase with increased ticket sales                                                                                                                                                         |
|                     | ASSEMBLY<br>ROOMS  | PERFORMERS<br>FEES          | 405,747                     | 284,000                   | 121,747                     | 366,090             | 176,150                          | 542,240                                       | Post Covid more shows gone to % fees. Expenditure is 80% of tickets sales which is industry standard. Predicted outturn based on this industry standard and assuming that future show sell at 75% capacity. |

| Service<br>Area        | Cost Centre                  | Account Code                 | Year to Date<br>Position | Year to<br>Date<br>Budget | Year to<br>Date<br>Variance | Full Year<br>Budget | Predicted<br>Outturn<br>Variance | Full Year<br>Position<br>Predicted<br>Outturn | Comment                                                                                                                                     |
|------------------------|------------------------------|------------------------------|--------------------------|---------------------------|-----------------------------|---------------------|----------------------------------|-----------------------------------------------|---------------------------------------------------------------------------------------------------------------------------------------------|
|                        | ASSEMBLY ROOMS               | TICKET SALES                 | (556,485)                | (447,360)                 | (109,125)                   | (596,510)           | (120,590)                        | (717,100)                                     | Demand for tickets<br>greater than when budget<br>was set. Outturn figure<br>assumes shows will sell<br>tickets at 75% of full<br>capacity. |
|                        |                              | PRIVATE HIRE<br>TICKET SALES | (3,963)                  | (72,390)                  | 68,427                      | (96,530)            | (32,590)                         | (129,120)                                     | Outturn figure assumes shows will sell tickets at 75% of full capacity.                                                                     |
|                        |                              | SALARIES                     | 39,695                   | 140,940                   | (101,245)                   | 187,920             | (40,000)                         | 147,920                                       | Vacant posts                                                                                                                                |
| AD<br>Environment,     | ASSEMBLY ROOMS BAR           | BAR SALES                    | (105,006)                | (141,060)                 | 36,054                      | (188,060)           | 30,000                           | (158,060)                                     | Currently under review, continued analysis of mark up on stock                                                                              |
| Culture &<br>Wellbeing | PUBLIC SPACES                | VACANCY<br>ALLOWANCE         | 0                        | (86,670)                  | 86,670                      | (115,500)           | 115,500                          | 0                                             | Vacancy Allowance. Full complement of staff so vacancy allowance won't be achieved.                                                         |
|                        | OAP GRASS CUTTING<br>SERVICE | SALARIES                     | 29,109                   | 61,440                    | (32,331)                    | 61,460              | (4,430)                          | 57,030                                        | Vacant post covered by agency staff. This underspend is offset by agency spend.                                                             |
|                        | TBC LIGHTING<br>MAINTENANCE  | LIGHTING                     | 51,230                   | 38,430                    | 12,800                      | 51,230              | 35,000                           | 86,230                                        | Unmetered usage no longer subsidised by the Govt.                                                                                           |
|                        | JOINT WASTE<br>ARRANGEMENT   | REFUSE JOINT<br>ARRANGEMENTS | 1,488,195                | 1,346,010                 | 142,185                     | 1,794,690           | 189,570                          | 1,984,260                                     | Estimated outturn based on 2023/24 outturn assuming no more reserves available to meet increased costs                                      |

| Service Area                              | Cost Centre                | Account Code                    | Year to<br>Date<br>Position | Year to<br>Date<br>Budget | Year to<br>Date<br>Variance | Full Year<br>Budget | Predicted<br>Outturn<br>Variance | Full Year<br>Position<br>Predicted<br>Outturn | Comment                                                                                                                                                                                                                                                                                                                                                                                          |
|-------------------------------------------|----------------------------|---------------------------------|-----------------------------|---------------------------|-----------------------------|---------------------|----------------------------------|-----------------------------------------------|--------------------------------------------------------------------------------------------------------------------------------------------------------------------------------------------------------------------------------------------------------------------------------------------------------------------------------------------------------------------------------------------------|
|                                           |                            | RECYCLING JOINT<br>ARRANGEMENTS | 344,328                     | 450,000                   | (105,672)                   | 600,000             | (150,000)                        | 450,000                                       | On account payments received from SCC paid over to the Joint Waste Service. Final amount will be based on actual recycling from Tamworth residents assumed will be similar level to 2023/24 at £450k.                                                                                                                                                                                            |
| AD Environment,<br>Culture &<br>Wellbeing | JOINT WASTE<br>ARRANGEMENT | RECYCLING CREDITS-SCC           | (344,328)                   | (484,290)                 | 139,962                     | (645,750)           | 195,750                          | (450,000)                                     | Payments received on account in respect of recycling credits due from Staffordshire County Council. Total amount due will not be known until after year end and will be based on actual amounts recycled during the year. We have assumed at this point it will be in line with credits received for 2023/24 at £450k. This amount will then be paid over to Joint Waste Service on GW0804 46051 |
| AD People                                 | ICT                        | MFT LICENCE/MTCE/IMP            | 605,377                     | 640,840                   | (35,463)                    | 640,840             | (35,000)                         | 605,840                                       | Contact Centre CRM & Customer Portal out to tender.                                                                                                                                                                                                                                                                                                                                              |
| 7.57 00010                                | CUSTOMER                   | SALARIES                        | 457,451                     | 518,580                   | (61,129)                    | 691,490             | (15,000)                         | 676,490                                       | Vacancy of 2 post                                                                                                                                                                                                                                                                                                                                                                                |
|                                           | SERVICES                   | VACANCY ALLOWANCE               | 0                           | (32,670)                  | 32,670                      | (43,600)            | 43,600                           | 0                                             | Vacancy Allowance                                                                                                                                                                                                                                                                                                                                                                                |

| Service Area               | Cost Centre                          | Account Code                         | Year to<br>Date<br>Position | Year to<br>Date<br>Budget | Year to<br>Date<br>Variance | Full Year<br>Budget | Predicted<br>Outturn<br>Variance | Full Year<br>Position<br>Predicted<br>Outturn | Comment                                                                                                                                                                                                                                                        |
|----------------------------|--------------------------------------|--------------------------------------|-----------------------------|---------------------------|-----------------------------|---------------------|----------------------------------|-----------------------------------------------|----------------------------------------------------------------------------------------------------------------------------------------------------------------------------------------------------------------------------------------------------------------|
| AD Policy &<br>Performance | MEMBER<br>SERVICES                   | MEMBERS<br>ATTEN ALLOW &<br>FIN LOSS | 197,935                     | 221,530                   | (23,595)                    | 351,030             | (50,000)                         | 301,030                                       | Predicted underspend on member allowance                                                                                                                                                                                                                       |
|                            | DISABLED<br>FACILITIES<br>GRANT-ADMI | PAYMENTS FOR<br>TEMPORARY<br>STAFF   | 127,400                     | 90,000                    | 37,400                      | 120,000             | 20,000                           | 140,000                                       | Specialist Temporary Staff covering Vacant post.                                                                                                                                                                                                               |
|                            |                                      | PROVISION FOR BAD DEBTS              | 867,103                     | 4,230                     | 862,873                     | 5,580               | 857,290                          | 862,870                                       | 100% provision provided for 3 x unpaid Lease Rent invoices raised on 83310                                                                                                                                                                                     |
| AD Assets                  | COMMERCIAL<br>PROPERTY<br>MANAGEMENT | RECHARGE OF<br>INSURANCE<br>PREMIUMS | (41,303)                    | (8,400)                   | (32,903)                    | (8,400)             | (33,030)                         | (41,430)                                      | Insurance actuals higher than budgeted for. ZM undertook Insurance Valuation exercise identifying some units were grossly undervalued. This has resulted in invoices raised to recharge insurance to tenants of properties/unit to be higher than budgeted for |
|                            |                                      | RENTS                                | (1,331,920)                 | (1,615,000)               | 283,080                     | (825,250)           | 338,250                          | (487,000)                                     | Usual quarterly invoice for<br>Ankerside rent not raised as TBC<br>took over running of centre<br>29/11/24. Income also expected to<br>increase later in year for former F&B<br>site however renting of site delayed                                           |

| Service Area         | Cost Centre                         | Account<br>Code                       | Year to<br>Date<br>Position | Year to<br>Date<br>Budget | Year to<br>Date<br>Variance | Full Year<br>Budget | Predicted<br>Outturn<br>Variance | Full Year<br>Position<br>Predicted<br>Outturn | Comment                                                                                                                                                                        |
|----------------------|-------------------------------------|---------------------------------------|-----------------------------|---------------------------|-----------------------------|---------------------|----------------------------------|-----------------------------------------------|--------------------------------------------------------------------------------------------------------------------------------------------------------------------------------|
| AD<br>Neighbourhoods |                                     | BED AND<br>BREAKFAST<br>COST          | 258,075                     | 191,325                   | 66,750                      | 255,100             | 20,000                           | 275,100                                       | Overspend on B&B, some will be recovered from HPG, overspend due to increase in demand and due to voids turnaround being significant behind                                    |
|                      | HOMELESSNESS                        | BED &<br>BREAKFAST<br>INCOME          | (64,262)                    | (119,290)                 | 55,028                      | (155,100)           | 72,000                           | (83,100)                                      | Benefit payments are at the LHA one -bed rate per household, which does not cover the actual cost of B&B - the difference will be offset by the Homelessness Prevention Grants |
|                      | HOMELESSNESS<br>STRATEGY            | GOVERNMENT<br>GRANTS                  | (343,706)                   | (379,070)                 | 35,364                      | (379,570)           | 0                                | (379,570)                                     | Homelessness Prevention<br>Grant will support the B&B<br>overspend                                                                                                             |
|                      |                                     | SALARIES                              | 0                           | 59,310                    | (59,310)                    | 79,050              | (79,050)                         | 0                                             | To offset the temp staff payments                                                                                                                                              |
| AD Partnerships      | CAR PARKING<br>ENFORCEMENT<br>COSTS | PAYMENTS<br>FOR<br>TEMPORARY<br>STAFF | 41,688                      | 0                         | 41,688                      | 0                   | 57,000                           | 57,000                                        | Temporary staff funded from<br>Salary budget                                                                                                                                   |
|                      |                                     | STANDARD<br>CHARGES                   | (25,889)                    | (90,990)                  | 65,101                      | (121,350)           | 86,830                           | (34,520)                                      | Budget based on historical collection level which will not be achieved this year, future years target to be considered as part of 25/26 MTFS.                                  |

| Service Area             | Cost Centre                  | Account Code                        | Year to<br>Date<br>Position | Year to<br>Date<br>Budget | Year to<br>Date<br>Variance | Full Year<br>Budget | Predicted<br>Outturn<br>Variance | Full Year<br>Position<br>Predicted<br>Outturn | Comment                                                                                                                                                                                                                                                                      |
|--------------------------|------------------------------|-------------------------------------|-----------------------------|---------------------------|-----------------------------|---------------------|----------------------------------|-----------------------------------------------|------------------------------------------------------------------------------------------------------------------------------------------------------------------------------------------------------------------------------------------------------------------------------|
|                          | SAFER<br>STRONGER            | ASYLUM SEEKER<br>DISPERSAL<br>GRANT | 34,802                      | 87,961                    | (53,160)                    | 194,500             | (120,000)                        | 74,500                                        | Asylum Seeker Dispersal<br>Grant not spent in 2024/25<br>to be put into reserves                                                                                                                                                                                             |
| AD Partnerships          | COMMUNITIES FND  COMMUNITY   | CONT TO<br>RESERVES                 | 0                           | 0                         | 0                           | 0                   | 135,600                          | 135,600                                       | Reserves for the unspent<br>Asylum Seekers Dispersal<br>grant                                                                                                                                                                                                                |
|                          |                              | COMMISSIONED PROJECTS               | 33,500                      | 420,000                   | (386,500)                   | 420,000             | (386,500)                        | 33,500                                        | Project still under review - awaiting options appraisals                                                                                                                                                                                                                     |
|                          | COHESION                     | CONT TO<br>RESERVES                 | 386,500                     | 0                         | 386,500                     | 0                   | 386,500                          | 386,500                                       | Unspent Community recovery funds                                                                                                                                                                                                                                             |
| AD Growth & Regeneration | OUTSIDE CAR<br>PARKS         | SHORT STAY CAR<br>PARKING           | (637,801)                   | (817,010)                 | 179,209                     | (1,107,000)         | 350,000                          | (757,000)                                     | Delays in implementation of higher fees, resulted in an under recovery of income this year. A policy change has been included in the budget process 25/26, to reduce budget following consultation with Portfolio Holder                                                     |
|                          | MARKETS &<br>STREET DISPLAYS | STREET TRADERS<br>LICENCE INCOME    | (325)                       | 30                        | (355)                       | 0                   | 38,000                           | 38,000                                        | TBC have now adopted a Street Trading Policy, so more traders will fall within the remit of requiring consent. Currently in the first year of finding and invitation. Most have only just been invited to obtain consent due to the issues of relocation in the town centre. |
|                          | ENVIRONMENTAL<br>HEALTH      | VACANCY<br>ALLOWANCE                | 0                           | (29,070)                  | 29,070                      | (38,740)            | 38,740                           | 0                                             | Vacancy Allowance                                                                                                                                                                                                                                                            |

| Service Area             | Cost Centre            | Account Code                           | Year to<br>Date<br>Position | Year to<br>Date<br>Budget | Year to<br>Date<br>Variance | Full Year<br>Budget | Predicted<br>Outturn<br>Variance | Full Year<br>Position<br>Predicted<br>Outturn | Comment                                                                                                                                                                                                                                                                      |                                                                                               |
|--------------------------|------------------------|----------------------------------------|-----------------------------|---------------------------|-----------------------------|---------------------|----------------------------------|-----------------------------------------------|------------------------------------------------------------------------------------------------------------------------------------------------------------------------------------------------------------------------------------------------------------------------------|-----------------------------------------------------------------------------------------------|
|                          | STREET<br>TRADING      | STREET<br>TRADERS<br>LICENCE<br>INCOME | (1,004)                     | (43,230)                  | 42,227                      | (57,640)            | 0                                | (57,640)                                      | TBC have now adopted a Street Trading Policy, so more traders will fall within the remit of requiring consent. Currently in the first year of finding and invitation. Most have only just been invited to obtain consent due to the issues of relocation in the town centre. |                                                                                               |
| AD Growth & Regeneration | DEVELOPMENT<br>CONTROL | FEES &<br>CHARGES<br>PLANNING APP      | (54,401)                    | (128,250)                 | 73,850                      | (171,000)           | 100,000                          | (71,000)                                      | Reflects national picture, however, if new government proposals go through, the team will be generating more income in the latter half of the year, so under recovery on income not expected to change                                                                       |                                                                                               |
|                          | TEC COLESHILL          |                                        | RATES                       | (119,581)                 | 83,210                      | (202,791)           | 83,210                           | (188,210)                                     | (105,000)                                                                                                                                                                                                                                                                    | £120k credit note, relating<br>to 2023 charge, and<br>expecting 2 months of rates<br>for 2024 |
|                          |                        | RENTS                                  | 0                           | (99,360)                  | 99,360                      | (132,500)           | 111,000                          | (21,500)                                      | Building has not opened<br>yet, so rents not received.<br>Hoping to open Jan 2025                                                                                                                                                                                            |                                                                                               |
|                          | THE FLEX<br>BUILDING   | RENTS                                  | 0                           | (48,240)                  | 48,240                      | (64,310)            | 64,310                           | 0                                             | Building has not opened<br>yet, so rents not received.<br>Hoping to open May 2025                                                                                                                                                                                            |                                                                                               |

| Service Area | Cost Centre                      | Account Code              | Year to<br>Date<br>Position | Year to<br>Date<br>Budget | Year to<br>Date<br>Variance | Full Year<br>Budget | Predicted<br>Outturn<br>Variance | Full Year<br>Position<br>Predicted<br>Outturn | Comment                                                                                            |
|--------------|----------------------------------|---------------------------|-----------------------------|---------------------------|-----------------------------|---------------------|----------------------------------|-----------------------------------------------|----------------------------------------------------------------------------------------------------|
| ED Finance   | EXECUTIVE<br>DIRECTOR<br>FINANCE | SALARIES                  | 139,491                     | 99,360                    | 40,131                      | 132,430             | 41,000                           | 173,430                                       | Interim ED Finance<br>arrangements, partly<br>offset by underspend<br>against AD Finance<br>budget |
|              |                                  |                           | 0                           | 0                         | 0                           | 95,000              | (95,000)                         | 0                                             | No requirement to release budget identified                                                        |
|              |                                  | CONT TO<br>RESERVES       | 0                           | 0                         | 0                           | 0                   | 262,110                          | 262,110                                       | Contribution to<br>business rates<br>reserve based on<br>estimate position                         |
|              | CORPORATE<br>FINANCE             | AUDIT FEE                 | 153,871                     | 159,750                   | (5,879)                     | 212,990             | (50,000)                         | 162,990                                       | Expected underspend, full budgetary provision not likely to be required                            |
| AD Finance   |                                  |                           | NNDR LEVY<br>PAYMENTS       | 253,848                   | 270,000                     | (16,152)            | 1,631,860                        | 224,910                                       | 1,856,770                                                                                          |
|              |                                  |                           | (313,029)                   | (482,220)                 | 169,191                     | (643,000)           | 0                                | (643,000)                                     | Offset with Grants below                                                                           |
|              |                                  | GOVERNMENT<br>GRANTS      | (2,124,672)                 | (2,037,780)               | (86,892)                    | (2,717,000)         | 255,690                          | (2,461,310)                                   | S31 Business Rate<br>Relief Grants,<br>estimate based on<br>latest position                        |
|              |                                  | MISC CONTRIBUTIONS        | (15,737)                    | 0                         | (15,737)                    | 0                   | (742,710)                        | (742,710)                                     | Estimate returned levy from pool based on latest position                                          |
|              |                                  | SAVINGS-SERVICE<br>REVIEW | 0                           | 0                         | 0                           | 460,000             | (460,000)                        | 0                                             | Offsetting commercial property bad debt provision                                                  |