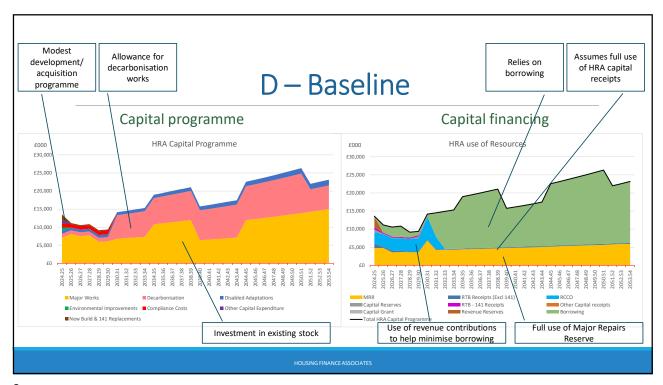

| Code             | Project                                                    | Projects Highlights (Overall Project Comments)                                                                                                                                                                                                                                                              | Status      | Due Date              | Managed By   |
|------------------|------------------------------------------------------------|-------------------------------------------------------------------------------------------------------------------------------------------------------------------------------------------------------------------------------------------------------------------------------------------------------------|-------------|-----------------------|--------------|
| CP2022-25_PD_27  | Housing Revenue Account (HRA)<br>Business Plan (2024-2054) | HRA viability project forms part of the social housing regulatory programme and work is progressing on the baseline position impact assessment of the options to remedy with a view to report latest position to cabinet in Feb 2025 (TM)                                                                   | <b>&gt;</b> | 31-Mar-2025           | Tina Mustafa |
| CP2022-25_PD_08  | Local Government Boundary Review                           | Kick off meeting taken place with Local Government Boundary Commission to outline project scope.  Project to commence January 2025 and to conclude with all out elections in May 2028.  Working group set up initial meeting arranged for 6 January 2025 to brief team and agree draft terms of reference.  | •           | 31-Mar-2025           | Zoe Wolicki  |
| CP2022-25_TCP_07 | Net Zero                                                   | Just awaiting formal sign off at Cabinet in January.                                                                                                                                                                                                                                                        | <b>Ø</b>    | 31-Mar-2025           | Anna Miller  |
| CP2022-25_PD_46  | Response to Ankerside and organisational preparedness      | The Council has now taken possession of the Centre and is in a period of stabilisation.  Further work is to be done around the long term future of the centre.                                                                                                                                              |             | 31-Mar-2025 Completed | Paul Weston  |
| CP2022-25_PD_47  | Social Housing Regulatory<br>Programme                     | Dedicated resourcing is in place until December 2025 to accelerate progress on the programme and this includes  • Compliance review and remedy of overdue actions  • Policy schedule being fast tracked  • Service standards drafted for consultation and  • Enhanced performance dashboard through Pentana | •           | 31-Dec-2025           | Tina Mustafa |