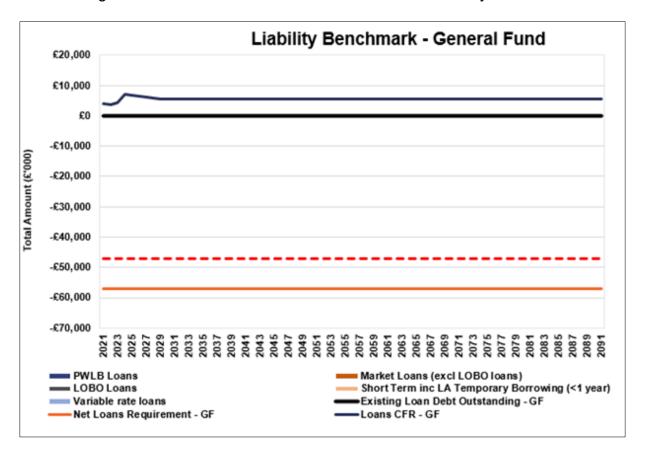

Benchmark. This is effectively the Council's net borrowing requirement plus a liquidity allowance. It is calculated by deducting the amount of investable resources available on the balance sheet (reserves, cash flow balances) from the amount of outstanding external debt and then adding the minimum level of investments required to manage day-to-day cash flow.



The difference between the loans capital financing requirement and existing debt indicates internal borrowing. Prior to any new borrowing, the Council will have regard to underlying assumptions of liability benchmark analysis as part of prudent treasury management.

The net loans requirement and liability benchmark for the General Fund as shown below is negative as this is reflective of the balance of GF treasury investments held.



The liability benchmark for the HRA is set at the same level as the net loans requirement (£63m reflecting PWLB loans outstanding) as there is no need to maintain additional borrowing to meet liquidity needs as this falls to the General Fund



## **4.Corporate Risks**

4.1 Corporate Risks Detailed Summary Quarter 3 2024/25

| Sub risk                                                                                                                                                         | Parent risk                                                                                                                       | Risk Matrix | Date reviewed | Severity | Likelihood | Rating | Status   | Assigned to                                  |
|----------------------------------------------------