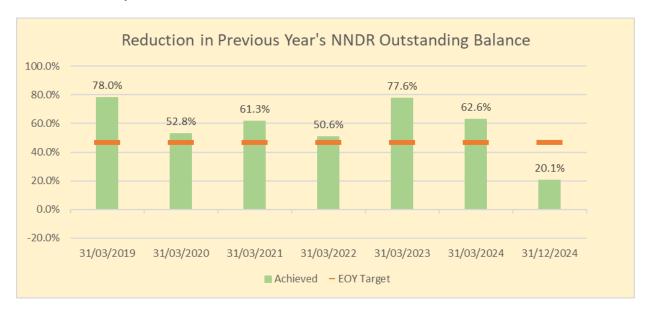

## 3.2 Revenue Main Variances

General fund

| Service<br>Area     | Cost Centre        | Account Code                | Year to<br>Date<br>Position | Year to<br>Date<br>Budget | Year to<br>Date<br>Variance | Full Year<br>Budget | Predicted<br>Outturn<br>Variance | Full Year<br>Position<br>Predicted<br>Outturn | Comment                                                                                                                                                                                                     |
|---------------------|--------------------|-----------------------------|-----------------------------|---------------------------|-----------------------------|---------------------|----------------------------------|-----------------------------------------------|-------------------------------------------------------------------------------------------------------------------------------------------------------------------------------------------------------------|
|                     | SPORT              | CONT TO<br>RESERVES         | 0                           | 0                         | 0                           | 0                   | 40,000                           | 40,000                                        | Agreement for funds to                                                                                                                                                                                      |
|                     | PITCHES            | FEES & CHARGES<br>3G SPORTS | (19,929)                    | 0                         | (19,929)                    | 0                   | (40,000)                         | (40,000)                                      | go into sinking funds for future maintenance                                                                                                                                                                |
|                     | ACTIVE             | CONT TO<br>RESERVES         | 70,870                      | 0                         | 70,870                      | 0                   | 70,870                           | 70,870                                        | CIC Income to be put into reserves to fund future years staffing                                                                                                                                            |
|                     | WELLBEING          | MISC<br>CONTRIBUTIONS       | (70,872)                    | 0                         | (70,872)                    | 0                   | (70,870)                         | (70,870)                                      | Invoice to CIC Staffing Contribution                                                                                                                                                                        |
|                     | ANKER<br>VALLEY 3G | CONT TO<br>RESERVES         | 17,745                      | 0                         | 17,745                      | 0                   | 40,000                           | 40,000                                        | Agreement for funds to                                                                                                                                                                                      |
| AD                  | PITCH              | FEES & CHARGES<br>3G SPORTS | (17,745)                    | 0                         | (17,745)                    | 0                   | (40,000)                         | (40,000)                                      | go into sinking funds for future maintenance                                                                                                                                                                |
| Environment,        |                    | SALARIES                    | 336,925                     | 392,400                   | (55,475)                    | 523,180             | (50,000)                         | 473,180                                       | Vacant Posts                                                                                                                                                                                                |
| Culture & Wellbeing |                    | WAGES                       | 102,276                     | 36,000                    | 66,276                      | 49,160              | 60,000                           | 109,160                                       | Casual staff being used to cover vacant posts                                                                                                                                                               |
|                     |                    | SERVICE<br>CONTRACTS        | 30,596                      | 9,000                     | 21,596                      | 12,000              | 30,000                           | 42,000                                        | Spektrix costs increase with increased ticket sales                                                                                                                                                         |
|                     | ASSEMBLY<br>ROOMS  | PERFORMERS<br>FEES          | 405,747                     | 284,000                   | 121,747                     | 366,090             | 176,150                          | 542,240                                       | Post Covid more shows gone to % fees. Expenditure is 80% of tickets sales which is industry standard. Predicted outturn based on this industry standard and assuming that future show sell at 75% capacity. |

| Service<br>Area        | Cost Centre                  | Account Code                 | Year to Date<br>Position | Year to<br>Date<br>Budget | Year to<br>Date<br>Variance | Full Year<br>Budget | Predicted<br>Outturn<br>Variance | Full Year<br>Position<br>Predicted<br>Outturn | Comment                                                                                                                                     |
|------------------------|------------------------------|------------------------------|--------------------------|---------------------------|-----------------------------|---------------------|----------------------------------|-----------------------------------------------|---------------------------------------------------------------------------------------------------------------------------------------------|
|                        | ASSEMBLY ROOMS               | TICKET SALES                 | (556,485)                | (447,360)                 | (109,125)                   | (596,510)           | (120,590)                        | (717,100)                                     | Demand for tickets<br>greater than when budget<br>was set. Outturn figure<br>assumes shows will sell<br>tickets at 75% of full<br>capacity. |
|                        |                              | PRIVATE HIRE<br>TICKET SALES | (3,963)                  | (72,390)                  | 68,427                      | (96,530)            | (32,590)                         | (129,120)                                     | Outturn figure assumes shows will sell tickets at 75% of full capacity.                                                                     |
|                        |                              | SALARIES                     | 39,695                   | 140,940                   | (101,245)                   | 187,920             | (40,000)                         | 147,920                                       | Vacant posts                                                                                                                                |
| AD<br>Environment,     | ASSEMBLY ROOMS BAR           | BAR SALES                    | (105,006)                | (141,060)                 | 36,054                      | (188,060)           | 30,000                           | (158,060)                                     | Currently under review, continued analysis of mark up on stock                                                                              |
| Culture &<br>Wellbeing | PUBLIC SPACES                | VACANCY<br>ALLOWANCE         | 0                        | (86,670)                  | 86,670                      | (115,500)           | 115,500                          | 0                                             | Vacancy Allowance. Full complement of staff so vacancy allowance won't be achieved.                                                         |
|                        | OAP GRASS CUTTING<br>SERVICE | SALARIES                     | 29,109                   | 61,440                    | (32,331)                    | 61,460              | (4,430)                          | 57,030                                        | Vacant post covered by agency staff. This underspend is offset by agency spend.                                                             |
|                        | TBC LIGHTING<br>MAINTENANCE  | LIGHTING                     | 51,230                   | 38,430                    | 12,800                      | 51,230              | 35,000                           | 86,230                                        | Unmetered usage no longer subsidised by the Govt.                                                                                           |
|                        | JOINT WASTE<br>ARRANGEMENT   | REFUSE JOINT<br>ARRANGEMENTS | 1,488,195                | 1,346,010                 | 142,185                     | 1,794,690           | 189,570                          | 1,984,260                                     | Estimated outturn based on 2023/24 outturn assuming no more reserves available to meet increased costs                                      |

| Service Area                              | Cost Centre                | Account Code                    | Year to<br>Date<br>Position | Year to<br>Date<br>Budget | Year to<br>Date<br>Variance | Full Year<br>Budget | Predicted<br>Outturn<br>Variance | Full Year<br>Position<br>Predicted<br>Outturn | Comment                                                                                                                                                                                                                                                                                                                                                                                          |
|-------------------------------------------|----------------------------|---------------------------------|-----------------------------|---------------------------|-----------------------------|---------------------|----------------------------------|-----------------------------------------------|--------------------------------------------------------------------------------------------------------------------------------------------------------------------------------------------------------------------------------------------------------------------------------------------------------------------------------------------------------------------------------------------------|
|                                           |                            | RECYCLING JOINT<br>ARRANGEMENTS | 344,328                     | 450,000                   | (105,672)                   | 600,000             | (150,000)                        | 450,000                                       | On account payments received from SCC paid over to the Joint Waste Service. Final amount will be based on actual recycling from Tamworth residents assumed will be similar level to 2023/24 at £450k.                                                                                                                                                                                            |
| AD Environment,<br>Culture &<br>Wellbeing | JOINT WASTE<br>ARRANGEMENT | RECYCLING CREDITS-SCC           | (344,328)                   | (484,290)                 | 139,962                     | (645,750)           | 195,750                          | (450,000)                                     | Payments received on account in respect of recycling credits due from Staffordshire County Council. Total amount due will not be known until after year end and will be based on actual amounts recycled during the year. We have assumed at this point it will be in line with credits received for 2023/24 at £450k. This amount will then be paid over to Joint Waste Service on GW0804 46051 |
| AD People                                 | ICT                        | MFT LICENCE/MTCE/IMP            | 605,377                     | 640,840                   | (35,463)                    | 640,840             | (35,000)                         | 605,840                                       | Contact Centre CRM & Customer Portal out to tender.                                                                                                                                                                                                                                                                                                                                              |
| 7.57 00010                                | CUSTOMER                   | SALARIES                        | 457,451                     | 518,580                   | (61,129)                    | 691,490             | (15,000)                         | 676,490                                       | Vacancy of 2 post                                                                                                                                                                                                                                                                                                                                                                                |
|                                           | SERVICES                   | VACANCY ALLOWANCE               | 0                           | (32,670)                  | 32,670                      | (43,600)            | 43,600                           | 0                                             | Vacancy Allowance                                                                                                                                                                                                                                                                                                                                                                                |

| Service Area               | Cost Centre                          | Account Code                         | Year to<br>Date<br>Position | Year to<br>Date<br>Budget | Year to<br>Date<br>Variance | Full Year<br>Budget | Predicted<br>Outturn<br>Variance | Full Year<br>Position<br>Predicted<br>Outturn | Comment                                                                                                                                                                                                                                                        |
|----------------------------|--------------------------------------|--------------------------------------|-----------------------------|---------------------------|-----------------------------|---------------------|----------------------------------|-----------------------------------------------|----------------------------------------------------------------------------------------------------------------------------------------------------------------------------------------------------------------------------------------------------------------|
| AD Policy &<br>Performance | MEMBER<br>SERVICES                   | MEMBERS<br>ATTEN ALLOW &<br>FIN LOSS | 197,935                     | 221,530                   | (23,595)                    | 351,030             | (50,000)                         | 301,030                                       | Predicted underspend on member allowance                                                                                                                                                                                                                       |
|                            | DISABLED<br>FACILITIES<br>GRANT-ADMI | PAYMENTS FOR<br>TEMPORARY<br>STAFF   | 127,400                     | 90,000                    | 37,400                      | 120,000             | 20,000                           | 140,000                                       | Specialist Temporary Staff covering Vacant post.                                                                                                                                                                                                               |
|                            |                                      | PROVISION FOR BAD DEBTS              | 867,103                     | 4,230                     | 862,873                     | 5,580               | 857,290                          | 862,870                                       | 100% provision provided for 3 x unpaid Lease Rent invoices raised on 83310                                                                                                                                                                                     |
| AD Assets                  | COMMERCIAL<br>PROPERTY<br>MANAGEMENT | RECHARGE OF<br>INSURANCE<br>PREMIUMS | (41,303)                    | (8,400)                   | (32,903)                    | (8,400)             | (33,030)                         | (41,430)                                      | Insurance actuals higher than budgeted for. ZM undertook Insurance Valuation exercise identifying some units were grossly undervalued. This has resulted in invoices raised to recharge insurance to tenants of properties/unit to be higher than budgeted for |
|                            |                                      | RENTS                                | (1,331,920)                 | (1,615,000)               | 283,080                     | (825,250)           | 338,250                          | (487,000)                                     | Usual quarterly invoice for<br>Ankerside rent not raised as TBC<br>took over running of centre<br>29/11/24. Income also expected to<br>increase later in year for former F&B<br>site however renting of site delayed                                           |

| Service Area         | Cost Centre                         | Account<br>Code                       | Year to<br>Date<br>Position | Year to<br>Date<br>Budget | Year to<br>Date<br>Variance | Full Year<br>Budget | Predicted<br>Outturn<br>Variance | Full Year<br>Position<br>Predicted<br>Outturn | Comment                                                                                                                                                                        |
|----------------------|-------------------------------------|---------------------------------------|-----------------------------|---------------------------|-----------------------------|---------------------|----------------------------------|-----------------------------------------------|--------------------------------------------------------------------------------------------------------------------------------------------------------------------------------|
| AD<br>Neighbourhoods |                                     | BED AND<br>BREAKFAST<br>COST          | 258,075                     | 191,325                   | 66,750                      | 255,100             | 20,000                           | 275,100                                       | Overspend on B&B, some will be recovered from HPG, overspend due to increase in demand and due to voids turnaround being significant behind                                    |
|                      | HOMELESSNESS                        | BED &<br>BREAKFAST<br>INCOME          | (64,262)                    | (119,290)                 | 55,028                      | (155,100)           | 72,000                           | (83,100)                                      | Benefit payments are at the LHA one -bed rate per household, which does not cover the actual cost of B&B - the difference will be offset by the Homelessness Prevention Grants |
|                      | HOMELESSNESS<br>STRATEGY            | GOVERNMENT<br>GRANTS                  | (343,706)                   | (379,070)                 | 35,364                      | (379,570)           | 0                                | (379,570)                                     | Homelessness Prevention<br>Grant will support the B&B<br>overspend                                                                                                             |
|                      |                                     | SALARIES                              | 0                           | 59,310                    | (59,310)                    | 79,050              | (79,050)                         | 0                                             | To offset the temp staff payments                                                                                                                                              |
| AD Partnerships      | CAR PARKING<br>ENFORCEMENT<br>COSTS | PAYMENTS<br>FOR<br>TEMPORARY<br>STAFF | 41,688                      | 0                         | 41,688                      | 0                   | 57,000                           | 57,000                                        | Temporary staff funded from<br>Salary budget                                                                                                                                   |
|                      |                                     | STANDARD<br>CHARGES                   | (25,889)                    | (90,990)                  | 65,101                      | (121,350)           | 86,830                           | (34,520)                                      | Budget based on historical collection level which will not be achieved this year, future years target to be considered as part of 25/26 MTFS.                                  |

| Service Area             | Cost Centre                  | Account Code                        | Year to<br>Date<br>Position | Year to<br>Date<br>Budget | Year to<br>Date<br>Variance | Full Year<br>Budget | Predicted<br>Outturn<br>Variance | Full Year<br>Position<br>Predicted<br>Outturn | Comment                                                                                                                                                                                                                                                                      |
|--------------------------|------------------------------|-------------------------------------|-----------------------------|---------------------------|-----------------------------|---------------------|----------------------------------|-----------------------------------------------|------------------------------------------------------------------------------------------------------------------------------------------------------------------------------------------------------------------------------------------------------------------------------|
|                          | SAFER<br>STRONGER            | ASYLUM SEEKER<br>DISPERSAL<br>GRANT | 34,802                      | 87,961                    | (53,160)                    | 194,500             | (120,000)                        | 74,500                                        | Asylum Seeker Dispersal<br>Grant not spent in 2024/25<br>to be put into reserves                                                                                                                                                                                             |
| AD Partnerships          | COMMUNITIES FND  COMMUNITY   | CONT TO<br>RESERVES                 | 0                           | 0                         | 0                           | 0                   | 135,600                          | 135,600                                       | Reserves for the unspent<br>Asylum Seekers Dispersal<br>grant                                                                                                                                                                                                                |
|                          |                              | COMMISSIONED PROJECTS               | 33,500                      | 420,000                   | (386,500)                   | 420,000             | (386,500)                        | 33,500                                        | Project still under review - awaiting options appraisals                                                                                                                                                                                                                     |
|                          | COHESION                     | CONT TO<br>RESERVES                 | 386,500                     | 0                         | 386,500                     | 0                   | 386,500                          | 386,500                                       | Unspent Community recovery funds                                                                                                                                                                                                                                             |
| AD Growth & Regeneration | OUTSIDE CAR<br>PARKS         | SHORT STAY CAR<br>PARKING           | (637,801)                   | (817,010)                 | 179,209                     | (1,107,000)         | 350,000                          | (757,000)                                     | Delays in implementation of higher fees, resulted in an under recovery of income this year. A policy change has been included in the budget process 25/26, to reduce budget following consultation with Portfolio Holder                                                     |
|                          | MARKETS &<br>STREET DISPLAYS | STREET TRADERS<br>LICENCE INCOME    | (325)                       | 30                        | (355)                       | 0                   | 38,000                           | 38,000                                        | TBC have now adopted a Street Trading Policy, so more traders will fall within the remit of requiring consent. Currently in the first year of finding and invitation. Most have only just been invited to obtain consent due to the issues of relocation in the town centre. |
|                          | ENVIRONMENTAL<br>HEALTH      | VACANCY<br>ALLOWANCE                | 0                           | (29,070)                  | 29,070                      | (38,740)            | 38,740                           | 0                                             | Vacancy Allowance                                                                                                                                                                                                                                                            |

| Service Area             | Cost Centre            | Account Code                           | Year to<br>Date<br>Position | Year to<br>Date<br>Budget | Year to<br>Date<br>Variance | Full Year<br>Budget | Predicted<br>Outturn<br>Variance | Full Year<br>Position<br>Predicted<br>Outturn | Comment                                                                                                                                                                                                                                                                      |                                                                                               |
|--------------------------|------------------------|----------------------------------------|-----------------------------|---------------------------|-----------------------------|---------------------|----------------------------------|-----------------------------------------------|------------------------------------------------------------------------------------------------------------------------------------------------------------------------------------------------------------------------------------------------------------------------------|-----------------------------------------------------------------------------------------------|
|                          | STREET<br>TRADING      | STREET<br>TRADERS<br>LICENCE<br>INCOME | (1,004)                     | (43,230)                  | 42,227                      | (57,640)            | 0                                | (57,640)                                      | TBC have now adopted a Street Trading Policy, so more traders will fall within the remit of requiring consent. Currently in the first year of finding and invitation. Most have only just been invited to obtain consent due to the issues of relocation in the town centre. |                                                                                               |
| AD Growth & Regeneration | DEVELOPMENT<br>CONTROL | FEES &<br>CHARGES<br>PLANNING APP      | (54,401)                    | (128,250)                 | 73,850                      | (171,000)           | 100,000                          | (71,000)                                      | Reflects national picture, however, if new government proposals go through, the team will be generating more income in the latter half of the year, so under recovery on income not expected to change                                                                       |                                                                                               |
|                          | TEC COLESHILL          |                                        | RATES                       | (119,581)                 | 83,210                      | (202,791)           | 83,210                           | (188,210)                                     | (105,000)                                                                                                                                                                                                                                                                    | £120k credit note, relating<br>to 2023 charge, and<br>expecting 2 months of rates<br>for 2024 |
|                          |                        | RENTS                                  | 0                           | (99,360)                  | 99,360                      | (132,500)           | 111,000                          | (21,500)                                      | Building has not opened<br>yet, so rents not received.<br>Hoping to open Jan 2025                                                                                                                                                                                            |                                                                                               |
|                          | THE FLEX<br>BUILDING   | RENTS                                  | 0                           | (48,240)                  | 48,240                      | (64,310)            | 64,310                           | 0                                             | Building has not opened<br>yet, so rents not received.<br>Hoping to open May 2025                                                                                                                                                                                            |                                                                                               |

| Service Area | Cost Centre                      | Account Code              | Year to<br>Date<br>Position | Year to<br>Date<br>Budget | Year to<br>Date<br>Variance | Full Year<br>Budget | Predicted<br>Outturn<br>Variance | Full Year<br>Position<br>Predicted<br>Outturn | Comment                                                                                            |
|--------------|----------------------------------|---------------------------|-----------------------------|---------------------------|-----------------------------|---------------------|----------------------------------|-----------------------------------------------|----------------------------------------------------------------------------------------------------|
| ED Finance   | EXECUTIVE<br>DIRECTOR<br>FINANCE | SALARIES                  | 139,491                     | 99,360                    | 40,131                      | 132,430             | 41,000                           | 173,430                                       | Interim ED Finance<br>arrangements, partly<br>offset by underspend<br>against AD Finance<br>budget |
|              |                                  |                           | 0                           | 0                         | 0                           | 95,000              | (95,000)                         | 0                                             | No requirement to release budget identified                                                        |
|              |                                  | CONT TO<br>RESERVES       | 0                           | 0                         | 0                           | 0                   | 262,110                          | 262,110                                       | Contribution to<br>business rates<br>reserve based on<br>estimate position                         |
|              | CORPORATE<br>FINANCE             | AUDIT FEE                 | 153,871                     | 159,750                   | (5,879)                     | 212,990             | (50,000)                         | 162,990                                       | Expected underspend, full budgetary provision not likely to be required                            |
| AD Finance   |                                  |                           | NNDR LEVY<br>PAYMENTS       | 253,848                   | 270,000                     | (16,152)            | 1,631,860                        | 224,910                                       | 1,856,770                                                                                          |
|              |                                  |                           | (313,029)                   | (482,220)                 | 169,191                     | (643,000)           | 0                                | (643,000)                                     | Offset with Grants below                                                                           |
|              |                                  | GOVERNMENT<br>GRANTS      | (2,124,672)                 | (2,037,780)               | (86,892)                    | (2,717,000)         | 255,690                          | (2,461,310)                                   | S31 Business Rate<br>Relief Grants,<br>estimate based on<br>latest position                        |
|              |                                  | MISC CONTRIBUTIONS        | (15,737)                    | 0                         | (15,737)                    | 0                   | (742,710)                        | (742,710)                                     | Estimate returned levy from pool based on latest position                                          |
|              |                                  | SAVINGS-SERVICE<br>REVIEW | 0                           | 0                         | 0                           | 460,000             | (460,000)                        | 0                                             | Offsetting commercial property bad debt provision                                                  |